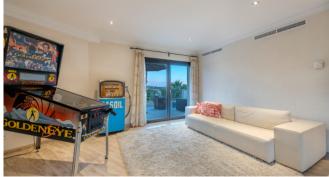

#### Living and Dining

Modern, fully equipped kitchen

Big dining area

Cozy salon with fireplace

Lounge with Flipper (for charge)

Wifi

A/C

 $\mathsf{TV}$ 