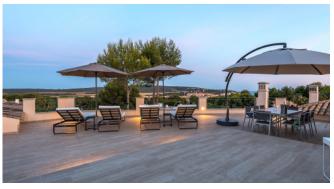

#### Description

The imposing villa is located in a quiet and noble villa urbanization of Nova Santa Ponça. The spacious property has 2 large covered terraces with dining table and a cozy chill-out area. In addition to a large pool in a well-kept garden, the villa offers a special highlight - the big roof terrace offers an amazing view, sun loungers and a BBQ area. Only 2 km away you will find the marina of Port Adriano with excellent restaurants and shops. The golf courses of Santa Ponsa and Poniente are also just a few minutes (by car) away.

#### **Specials**

The villa impresses with its location and spaciousness and is ideal for several families or smaller groups. The beach of Port Adriano and the marina is in walking distance (15 min). On the roof terrace you can enjoy great BBQ evenings with terrific sunsets.

#### **General Information**

Villa in noble urbanization

Pool 12 m x 5,5 m with pool terrace

Sunloungers

Various covered and uncovered terraces

Chill-out areas

Dining table

BBQ