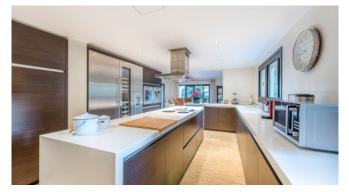

#### Living and Dining

Modern, fully equipped kitchen

Big dining area

Cozy salon with fireplace

Lounge with Flipper (for charge)

Wifi

A/C

 $\mathsf{TV}$ 