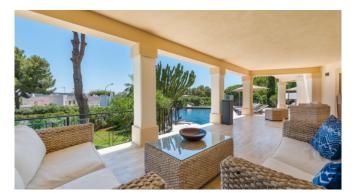

#### Description

The imposing villa is located in a quiet and noble villa urbanization of Nova Santa Ponça. The spacious property has 2 large covered terraces with dining table and a cozy chill-out area. In addition to a large pool in a well-kept garden, the villa offers a special highlight - the big roof terrace offers an amazing view, sun loungers and a BBQ area. Only 2 km away you will find the marina of Port Adriano with excellent restaurants and shops. The golf courses of Santa Ponsa and Poniente are also just a few minutes (by car) away.

#### **General Information**

Villa in noble urbanization

Pool 12 m x 5,5 m with pool terrace

Sunloungers

Various covered and uncovered terraces

Chill-out areas

Dining table

BBQ

#### Living and Dining

Modern, fully equipped kitchen

Big dining area

Cozy salon with fireplace

Lounge with Flipper (for charge)

Wifi

A/C

 $\mathsf{TV}$ 