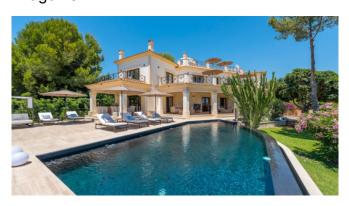

#### Description

The imposing villa is located in a quiet and noble villa urbanization of Nova Santa Ponça. The spacious property has 2 large covered terraces with dining table and a cozy chill-out area. In addition to a large pool in a well-kept garden, the villa offers a special highlight - the big roof terrace offers an amazing view, sun loungers and a BBQ area. Only 2 km away you will find the marina of Port Adriano with excellent restaurants and shops. The golf courses of Santa Ponsa and Poniente are also just a few minutes (by car) away.

#### **General Information**

Villa in noble urbanization

Pool 12 m x 5,5 m with pool terrace

Sunloungers

Various covered and uncovered terraces

Chill-out areas

Dining table

BBQ

#### **Outdoors**

Huge pool area with sunloungers

Pool 12m x 5,5m

Various covered and uncovered terraces

Chill-out areas

BBQ (gas)

Dining area