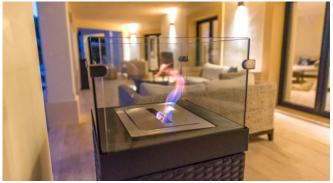

Cozy salon with fireplace

A/C

Fully equipped kitchen

Wifi

Sat-TV

Washing machine + dryer

#### Living and Dining

Modern, fully equipped kitchen

Big dining area

Cozy salon with fireplace

Lounge with Flipper (for charge)

Wifi

A/C

 $\mathsf{TV}$ 