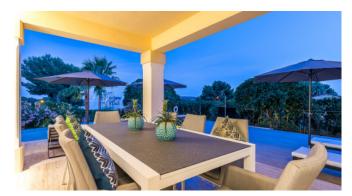

#### Description

The imposing villa is located in a quiet and noble villa urbanization of Nova Santa Ponça. The spacious property has 2 large covered terraces with dining table and a cozy chill-out area. In addition to a large pool in a well-kept garden, the villa offers a special highlight - the big roof terrace offers an amazing view, sun loungers and a BBQ area. Only 2 km away you will find the marina of Port Adriano with excellent restaurants and shops. The golf courses of Santa Ponsa and Poniente are also just a few minutes (by car) away.

#### **General Information**

Villa in noble urbanization

Pool 12 m x 5,5 m with pool terrace

Sunloungers

Various covered and uncovered terraces

Chill-out areas

Dining table

BBQ

#### Living and Dining

Modern, fully equipped kitchen

Big dining area

Cozy salon with fireplace

Lounge with Flipper (for charge)

Wifi

A/C

 $\mathsf{TV}$ 