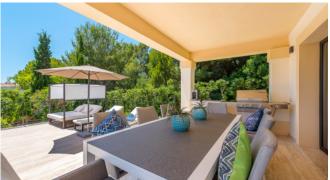

#### Description

The imposing villa is located in a quiet and noble villa urbanization of Nova Santa Ponça. The spacious property has 2 large covered terraces with dining table and a cozy chill-out area. In addition to a large pool in a well-kept garden, the villa offers a special highlight - the big roof terrace offers an amazing view, sun loungers and a BBQ area. Only 2 km away you will find the marina of Port Adriano with excellent restaurants and shops. The golf courses of Santa Ponsa and Poniente are also just a few minutes (by car) away.

#### **General Information**

Villa in noble urbanization

Pool 12 m x 5,5 m with pool terrace

Sunloungers

Various covered and uncovered terraces

Chill-out areas

Dining table

BBQ

#### Living and Dining

Modern, fully equipped kitchen

Big dining area

Cozy salon with fireplace

Lounge with Flipper (for charge)

Wifi

A/C

 $\mathsf{TV}$ 