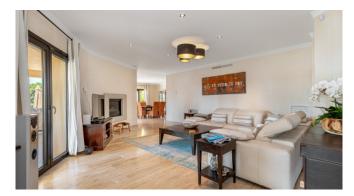

#### Living and Dining

Modern, fully equipped kitchen

Big dining area

Cozy salon with fireplace

Lounge with Flipper (for charge)

Wifi

A/C

 $\mathsf{TV}$ 