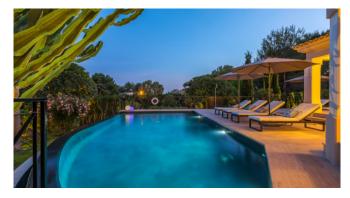

#### Description

The imposing villa is located in a quiet and noble villa urbanization of Nova Santa Ponça. The spacious property has 2 large covered terraces with dining table and a cozy chill-out area. In addition to a large pool in a well-kept garden, the villa offers a special highlight - the big roof terrace offers an amazing view, sun loungers and a BBQ area. Only 2 km away you will find the marina of Port Adriano with excellent restaurants and shops. The golf courses of Santa Ponsa and Poniente are also just a few minutes (by car) away.

#### **General Information**

Villa in noble urbanization

Pool 12 m x 5,5 m with pool terrace

Sunloungers

Various covered and uncovered terraces

Chill-out areas

Dining table

BBQ

#### **Outdoors**

Huge pool area with sunloungers

Pool 12m x 5,5m

Various covered and uncovered terraces

Chill-out areas

BBQ (gas)

Dining area