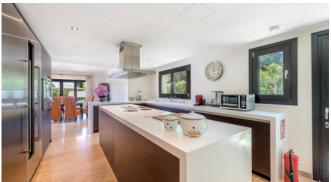

#### Living and Dining

Modern, fully equipped kitchen

Big dining area

Cozy salon with fireplace

Lounge with Flipper (for charge)

Wifi

A/C

 $\mathsf{TV}$ 