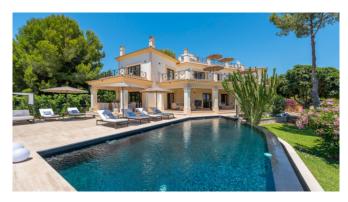

#### Description

The imposing villa is located in a quiet and noble villa urbanization of Nova Santa Ponça. The spacious property has 2 large covered terraces with dining table and a cozy chill-out area. In addition to a large pool in a well-kept garden, the villa offers a special highlight - the big roof terrace offers an amazing view, sun loungers and a BBQ area. Only 2 km away you will find the marina of Port Adriano with excellent restaurants and shops. The golf courses of Santa Ponsa and Poniente are also just a few minutes (by car) away.

#### **General Information**

Villa in noble urbanization

Pool 12 m x 5,5 m with pool terrace

Sunloungers

Various covered and uncovered terraces

Chill-out areas

Dining table

BBQ

#### **Outdoors**

Huge pool area with sunloungers

Pool 12m x 5,5m

Various covered and uncovered terraces

Chill-out areas

BBQ (gas)

Dining area