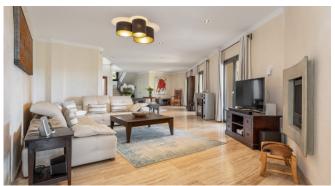

#### Living and Dining

Modern, fully equipped kitchen

Big dining area

Cozy salon with fireplace

Lounge with Flipper (for charge)

Wifi

A/C

 $\mathsf{TV}$ 