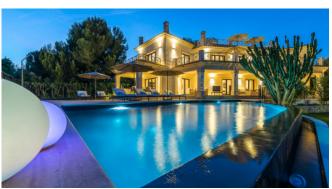

#### Description

The imposing villa is located in a quiet and noble villa urbanization of Nova Santa Ponça. The spacious property has 2 large covered terraces with dining table and a cozy chill-out area. In addition to a large pool in a well-kept garden, the villa offers a special highlight - the big roof terrace offers an amazing view, sun loungers and a BBQ area. Only 2 km away you will find the marina of Port Adriano with excellent restaurants and shops. The golf courses of Santa Ponsa and Poniente are also just a few minutes (by car) away.

#### **General Information**

Villa in noble urbanization

Pool 12 m x 5,5 m with pool terrace

Sunloungers

Various covered and uncovered terraces

Chill-out areas

Dining table

BBQ

#### **Outdoors**

Huge pool area with sunloungers

Pool 12m x 5,5m

Various covered and uncovered terraces

Chill-out areas

BBQ (gas)

Dining area