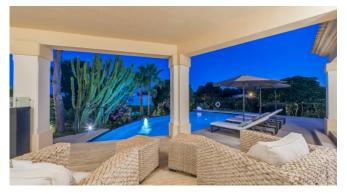

#### Description

The imposing villa is located in a quiet and noble villa urbanization of Nova Santa Ponça. The spacious property has 2 large covered terraces with dining table and a cozy chill-out area. In addition to a large pool in a well-kept garden, the villa offers a special highlight - the big roof terrace offers an amazing view, sun loungers and a BBQ area. Only 2 km away you will find the marina of Port Adriano with excellent restaurants and shops. The golf courses of Santa Ponsa and Poniente are also just a few minutes (by car) away.

#### **General Information**

Villa in noble urbanization

Pool 12 m x 5,5 m with pool terrace

Sunloungers

Various covered and uncovered terraces

Chill-out areas

Dining table

BBQ

#### **Outdoors**

Huge pool area with sunloungers

Pool 12m x 5,5m

Various covered and uncovered terraces

Chill-out areas

BBQ (gas)

Dining area