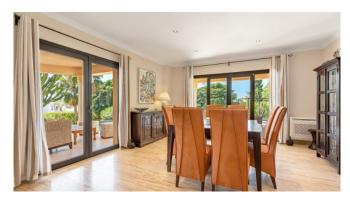

#### Living and Dining

Modern, fully equipped kitchen

Big dining area

Cozy salon with fireplace

Lounge with Flipper (for charge)

Wifi

A/C

 $\mathsf{TV}$ 