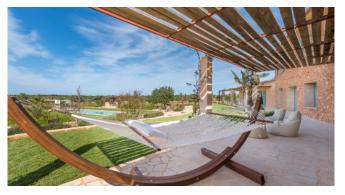

#### **General Information**

Panoramic view Chill-out area with daybed Fully equiped kitchen Hugh dining and living area Wifi TV satellite Sono-Soundsystem Covered and uncovered terraces Pool 12m x 4m Underfloor heating Floor cooling A/C in the Masterbedroom Utility room Separate WC for guests

#### Outdoors

Panoramic view Chill-out area with daybed Covered and uncovered terraces Pool 12m x 4m BBQ