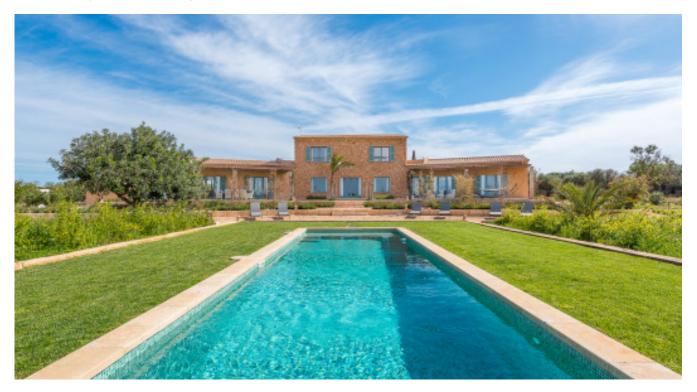

#### Description

New build finca away of turbulent mass tourism. This idyllic finca is nestled in a 15,000 sqm plot, quiet and yet close to the beautiful beach Es Trenc in the southeast of the island. Refresh yourself in the 12m x 4m pool and relax while you make yourself comfortable on the daybed in the chill-out area. There are many covered and uncovered areas on the property where you can enjoy your holiday to the fullest. The house impresses with its design and the light-flooded rooms. The open, fully equipped kitchen invites you to cook together. The Mediterranean style of furnishing paired with bright colors and all technical standards ensures a special feel-good atmosphere. The house has 4 double bedrooms and can accommodate up to 8 guests. The underfloor heating, as well as the floor cooling for warmer days ensures a pleasant indoor climate.

#### **General Information**

Panoramic view Chill-out area with daybed Fully equiped kitchen Hugh dining and living area Wifi TV satellite Sono-Soundsystem Covered and uncovered terraces Pool 12m x 4m Underfloor heating Floor cooling A/C in the Masterbedroom Utility room Separate WC for guests

#### Outdoors

Panoramic view Chill-out area with daybed Covered and uncovered terraces Pool 12m x 4m BBQ