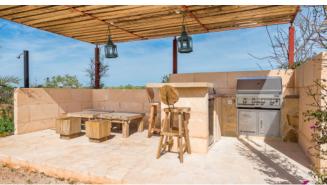

#### **General Information**

Panoramic view Chill-out area with daybed Fully equiped kitchen Hugh dining and living area Wifi TV satellite Sono-Soundsystem Covered and uncovered terraces Pool 12m x 4m Underfloor heating Floor cooling A/C in the Masterbedroom Utility room Separate WC for guests

#### Outdoors

Panoramic view Chill-out area with daybed Covered and uncovered terraces Pool 12m x 4m BBQ