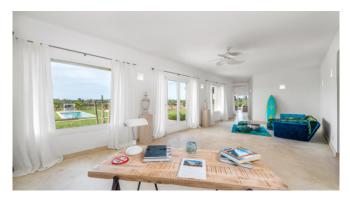

#### **General Information**

Panoramic view Chill-out area with daybed Fully equiped kitchen Hugh dining and living area Wifi TV satellite Sono-Soundsystem Covered and uncovered terraces Pool 12m x 4m Underfloor heating Floor cooling A/C in the Masterbedroom Utility room Separate WC for guests

#### Living and Dining

Panoramic view Fully equiped kitchen Hugh dining and living area Wifi TV satelite Sono-Soundsystem Pool 12m x 4m Underfloor heating Floor cooling Utility room Separate WC for guests