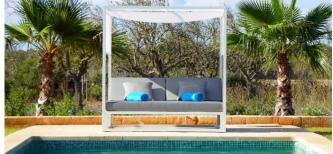

#### **General Information**

Panoramic view Chill-out area with daybed Fully equiped kitchen Hugh dining and living area Wifi TV satellite Sono-Soundsystem Covered and uncovered terraces Pool 12m x 4m Underfloor heating Floor cooling A/C in the Masterbedroom Utility room Separate WC for guests

#### Outdoors

Panoramic view Chill-out area with daybed Covered and uncovered terraces Pool 12m x 4m BBQ