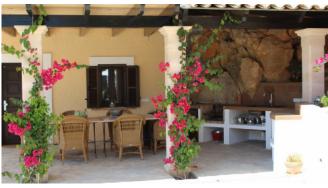

#### **General Information**

Air condition in all rooms Fully equipped German kitchen W-LAN SAT TV in all bedrooms Pool 12 x 5 m, stairs entrence 2 Sun terraces 2 covered terraces BBQ Chill-out area Parkings Beautiful mediterranean garden Underfloor heating

#### Living and Dining

Fully equipped German kitchen Nespresso machine dining table Air condition SAT TV W-LAN Guest apartment with separate entrance

#### Outdoors

Pool 12 x 5 m, stairs entrace Outdoor shower 2 Sun terraces 2 covered terraces dining table BBQ Chill-out area Parkping beautiful mediterranean garden Sauna