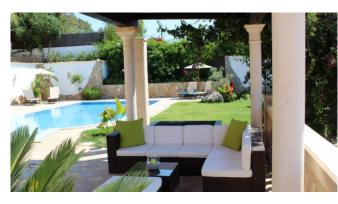

#### **General Information**

Air condition in all rooms Fully equipped German kitchen W-LAN SAT TV in all bedrooms Pool 12 x 5 m, stairs entrence 2 Sun terraces 2 covered terraces BBQ Chill-out area Parkings Beautiful mediterranean garden Underfloor heating

#### Outdoors

Pool 12 x 5 m, stairs entrace Outdoor shower 2 Sun terraces 2 covered terraces dining table BBQ Chill-out area Parkping beautiful mediterranean garden Sauna