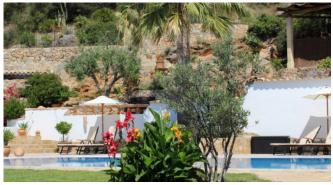

#### Description

Beautiful, well-maintained villa between Andratx and Port Andratx with a great view to the port of Port Andratx! The villa has 2 air-conditioned bedrooms in the main house . Both bedrooms have SAT TV. The kitchen is modern equipped and has a Nespresso machine. The groundfloor bedroom has a direct access to the pool. In front of the house the beautiful pool terrace invites you to relax, a nicely laid out Mediterranean garden completes the well maintained property.

#### **General Information**

Air condition in all rooms Fully equipped German kitchen W-LAN SAT TV in all bedrooms Pool 12 x 5 m, stairs entrence 2 Sun terraces 2 covered terraces BBQ Chill-out area Parkings Beautiful mediterranean garden Underfloor heating

#### Outdoors

Pool 12 x 5 m, stairs entrace Outdoor shower 2 Sun terraces 2 covered terraces dining table BBQ Chill-out area Parkping beautiful mediterranean garden Sauna