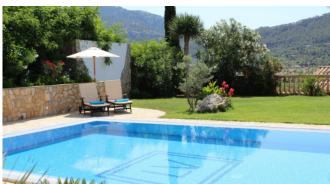

#### Description

Beautiful, well-maintained villa between Andratx and Port Andratx with a great view to the port of Port Andratx! The villa has 2 air-conditioned bedrooms in the main house . Both bedrooms have SAT TV. The kitchen is modern equipped and has a Nespresso machine. The groundfloor bedroom has a direct access to the pool. In front of the house the beautiful pool terrace invites you to relax, a nicely laid out Mediterranean garden completes the well maintained property.

#### **General Information**

Air condition in all rooms Fully equipped German kitchen W-LAN SAT TV in all bedrooms Pool 12 x 5 m, stairs entrence 2 Sun terraces 2 covered terraces BBQ Chill-out area Parkings Beautiful mediterranean garden Underfloor heating

#### Outdoors

Pool 12 x 5 m, stairs entrace Outdoor shower 2 Sun terraces 2 covered terraces dining table BBQ Chill-out area Parkping beautiful mediterranean garden Sauna