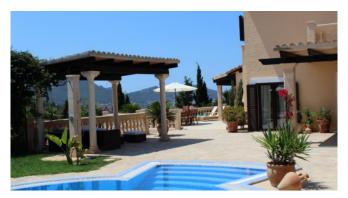

#### Description

Beautiful, well-maintained villa between Andratx and Port Andratx with a great view to the port of Port Andratx! The villa has 2 air-conditioned bedrooms in the main house . Both bedrooms have SAT TV. The kitchen is modern equipped and has a Nespresso machine. The groundfloor bedroom has a direct access to the pool. In front of the house the beautiful pool terrace invites you to relax, a nicely laid out Mediterranean garden completes the well maintained property.

#### **General Information**

Air condition in all rooms Fully equipped German kitchen W-LAN SAT TV in all bedrooms Pool 12 x 5 m, stairs entrence 2 Sun terraces 2 covered terraces BBQ Chill-out area Parkings Beautiful mediterranean garden Underfloor heating

#### Outdoors

Pool 12 x 5 m, stairs entrace Outdoor shower 2 Sun terraces 2 covered terraces dining table BBQ Chill-out area Parkping beautiful mediterranean garden Sauna