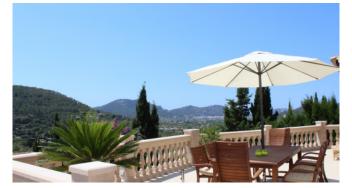

#### Description

Beautiful, well-maintained villa between Andratx and Port Andratx with a great view to the port of Port Andratx! The villa has 2 air-conditioned bedrooms in the main house . Both bedrooms have SAT TV. The kitchen is modern equipped and has a Nespresso machine. The groundfloor bedroom has a direct access to the pool. In front of the house the beautiful pool terrace invites you to relax, a nicely laid out Mediterranean garden completes the well maintained property.

#### **General Information**

Air condition in all rooms Fully equipped German kitchen W-LAN SAT TV in all bedrooms Pool 12 x 5 m, stairs entrence 2 Sun terraces 2 covered terraces BBQ Chill-out area Parkings Beautiful mediterranean garden Underfloor heating

#### Outdoors

Pool 12 x 5 m, stairs entrace Outdoor shower 2 Sun terraces 2 covered terraces dining table BBQ Chill-out area Parkping beautiful mediterranean garden Sauna