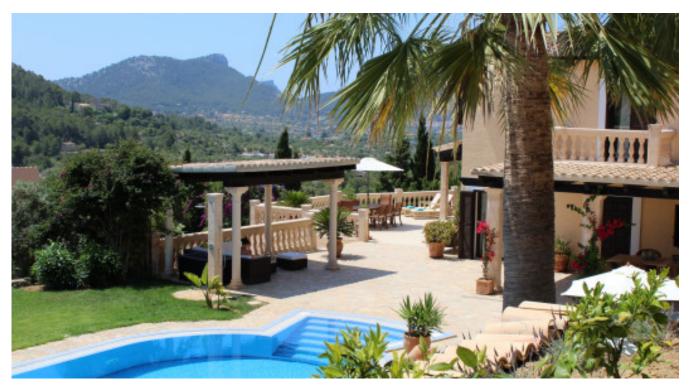

#### Description

Beautiful, well-maintained villa between Andratx and Port Andratx with a great view to the port of Port Andratx! The villa has 2 air-conditioned bedrooms in the main house . Both bedrooms have SAT TV. The kitchen is modern equipped and has a Nespresso machine. The groundfloor bedroom has a direct access to the pool. In front of the house the beautiful pool terrace invites you to relax, a nicely laid out Mediterranean garden completes the well maintained property.

#### **General Information**

Air condition in all rooms Fully equipped German kitchen W-LAN SAT TV in all bedrooms Pool 12 x 5 m, stairs entrence 2 Sun terraces 2 covered terraces BBQ Chill-out area Parkings Beautiful mediterranean garden Underfloor heating

#### Outdoors

Pool 12 x 5 m, stairs entrace Outdoor shower 2 Sun terraces 2 covered terraces dining table BBQ Chill-out area Parkping beautiful mediterranean garden Sauna