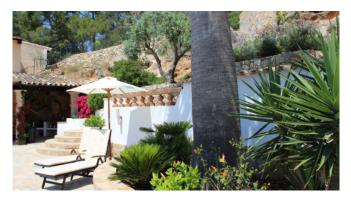

#### Description

Beautiful, well-maintained villa between Andratx and Port Andratx with a great view to the port of Port Andratx! The villa has 2 air-conditioned bedrooms in the main house . Both bedrooms have SAT TV. The kitchen is modern equipped and has a Nespresso machine. The groundfloor bedroom has a direct access to the pool. In front of the house the beautiful pool terrace invites you to relax, a nicely laid out Mediterranean garden completes the well maintained property.

#### **General Information**

Air condition in all rooms Fully equipped German kitchen W-LAN SAT TV in all bedrooms Pool 12 x 5 m, stairs entrence 2 Sun terraces 2 covered terraces BBQ Chill-out area Parkings Beautiful mediterranean garden Underfloor heating

#### Outdoors

Pool 12 x 5 m, stairs entrace Outdoor shower 2 Sun terraces 2 covered terraces dining table BBQ Chill-out area Parkping beautiful mediterranean garden Sauna