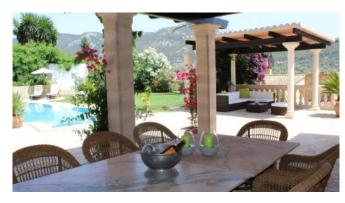

#### Outdoors

Pool 12 x 5 m, stairs entrace Outdoor shower 2 Sun terraces 2 covered terraces dining table BBQ Chill-out area Parkping beautiful mediterranean garden Sauna

#### **General Information**

Air condition in all rooms Fully equipped German kitchen W-LAN SAT TV in all bedrooms Pool 12 x 5 m, stairs entrence 2 Sun terraces 2 covered terraces BBQ Chill-out area Parkings Beautiful mediterranean garden Underfloor heating