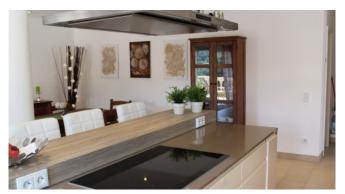

#### Living and Dining

Fully equipped German kitchen Nespresso machine dining table Air condition SAT TV W-LAN Guest apartment with separate entrance

#### Description

Beautiful, well-maintained villa between Andratx and Port Andratx with a great view to the port of Port Andratx! The villa has 2 air-conditioned bedrooms in the main house . Both bedrooms have SAT TV. The kitchen is modern equipped and has a Nespresso machine. The groundfloor bedroom has a direct access to the pool. In front of the house the beautiful pool terrace invites you to relax, a nicely laid out Mediterranean garden completes the well maintained property.