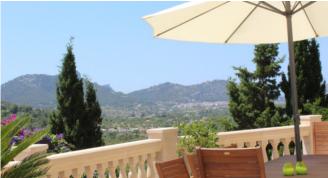

#### Description

Beautiful, well-maintained villa between Andratx and Port Andratx with a great view to the port of Port Andratx! The villa has 2 air-conditioned bedrooms in the main house . Both bedrooms have SAT TV. The kitchen is modern equipped and has a Nespresso machine. The groundfloor bedroom has a direct access to the pool. In front of the house the beautiful pool terrace invites you to relax, a nicely laid out Mediterranean garden completes the well maintained property.

#### **General Information**

Air condition in all rooms Fully equipped German kitchen W-LAN SAT TV in all bedrooms Pool 12 x 5 m, stairs entrence 2 Sun terraces 2 covered terraces BBQ Chill-out area Parkings Beautiful mediterranean garden Underfloor heating

#### Outdoors

Pool 12 x 5 m, stairs entrace Outdoor shower 2 Sun terraces 2 covered terraces dining table BBQ Chill-out area Parkping beautiful mediterranean garden Sauna