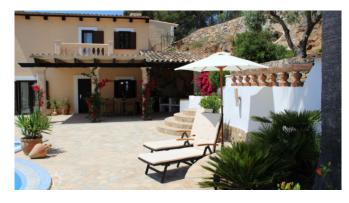

#### Description

Beautiful, well-maintained villa between Andratx and Port Andratx with a great view to the port of Port Andratx! The villa has 2 air-conditioned bedrooms in the main house . Both bedrooms have SAT TV. The kitchen is modern equipped and has a Nespresso machine. The groundfloor bedroom has a direct access to the pool. In front of the house the beautiful pool terrace invites you to relax, a nicely laid out Mediterranean garden completes the well maintained property.

#### **General Information**

Air condition in all rooms Fully equipped German kitchen W-LAN SAT TV in all bedrooms Pool 12 x 5 m, stairs entrence 2 Sun terraces 2 covered terraces BBQ Chill-out area Parkings Beautiful mediterranean garden Underfloor heating

#### Outdoors

Pool 12 x 5 m, stairs entrace Outdoor shower 2 Sun terraces 2 covered terraces dining table BBQ Chill-out area Parkping beautiful mediterranean garden Sauna