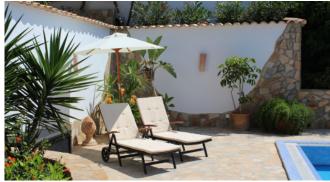

#### Description

Beautiful, well-maintained villa between Andratx and Port Andratx with a great view to the port of Port Andratx! The villa has 2 air-conditioned bedrooms in the main house . Both bedrooms have SAT TV. The kitchen is modern equipped and has a Nespresso machine. The groundfloor bedroom has a direct access to the pool. In front of the house the beautiful pool terrace invites you to relax, a nicely laid out Mediterranean garden completes the well maintained property.

#### **General Information**

Air condition in all rooms Fully equipped German kitchen W-LAN SAT TV in all bedrooms Pool 12 x 5 m, stairs entrence 2 Sun terraces 2 covered terraces BBQ Chill-out area Parkings Beautiful mediterranean garden Underfloor heating

#### Outdoors

Pool 12 x 5 m, stairs entrace Outdoor shower 2 Sun terraces 2 covered terraces dining table BBQ Chill-out area Parkping beautiful mediterranean garden Sauna