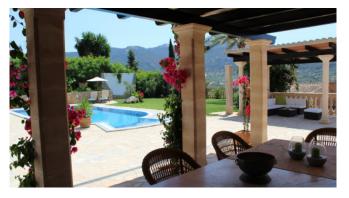

#### Description

Beautiful, well-maintained villa between Andratx and Port Andratx with a great view to the port of Port Andratx! The villa has 2 air-conditioned bedrooms in the main house . Both bedrooms have SAT TV. The kitchen is modern equipped and has a Nespresso machine. The groundfloor bedroom has a direct access to the pool. In front of the house the beautiful pool terrace invites you to relax, a nicely laid out Mediterranean garden completes the well maintained property.

#### **General Information**

Air condition in all rooms Fully equipped German kitchen W-LAN SAT TV in all bedrooms Pool 12 x 5 m, stairs entrence 2 Sun terraces 2 covered terraces BBQ Chill-out area Parkings Beautiful mediterranean garden Underfloor heating

#### Living and Dining

Fully equipped German kitchen Nespresso machine dining table Air condition SAT TV W-LAN Guest apartment with separate entrance

#### Outdoors

Pool 12 x 5 m, stairs entrace Outdoor shower 2 Sun terraces 2 covered terraces dining table BBQ Chill-out area Parkping beautiful mediterranean garden Sauna