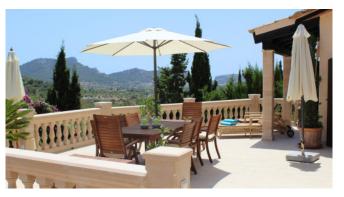

#### **General Information**

Air condition in all rooms Fully equipped German kitchen W-LAN SAT TV in all bedrooms Pool 12 x 5 m, stairs entrence 2 Sun terraces 2 covered terraces BBQ Chill-out area Parkings Beautiful mediterranean garden Underfloor heating

#### Outdoors

Pool 12 x 5 m, stairs entrace Outdoor shower 2 Sun terraces 2 covered terraces dining table BBQ Chill-out area Parkping beautiful mediterranean garden Sauna