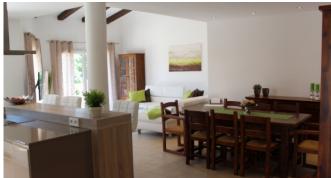

#### Living and Dining

Fully equipped German kitchen Nespresso machine dining table Air condition SAT TV W-LAN Guest apartment with separate entrance