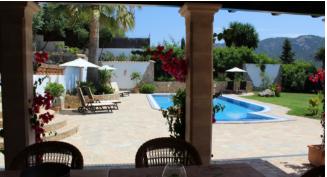

#### Description

Beautiful, well-maintained villa between Andratx and Port Andratx with a great view to the port of Port Andratx! The villa has 2 air-conditioned bedrooms in the main house . Both bedrooms have SAT TV. The kitchen is modern equipped and has a Nespresso machine. The groundfloor bedroom has a direct access to the pool. In front of the house the beautiful pool terrace invites you to relax, a nicely laid out Mediterranean garden completes the well maintained property.

#### **General Information**

Air condition in all rooms Fully equipped German kitchen W-LAN SAT TV in all bedrooms Pool 12 x 5 m, stairs entrence 2 Sun terraces 2 covered terraces BBQ Chill-out area Parkings Beautiful mediterranean garden Underfloor heating

#### Outdoors

Pool 12 x 5 m, stairs entrace Outdoor shower 2 Sun terraces 2 covered terraces dining table BBQ Chill-out area Parkping beautiful mediterranean garden Sauna