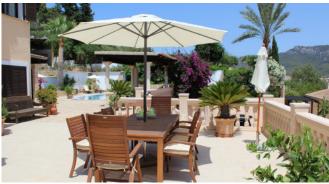

#### Outdoors

Pool 12 x 5 m, stairs entrace Outdoor shower 2 Sun terraces 2 covered terraces dining table BBQ Chill-out area Parkping beautiful mediterranean garden Sauna

#### **General Information**

Air condition in all rooms Fully equipped German kitchen W-LAN SAT TV in all bedrooms Pool 12 x 5 m, stairs entrence 2 Sun terraces 2 covered terraces BBQ Chill-out area Parkings Beautiful mediterranean garden Underfloor heating