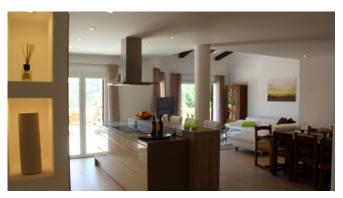

#### Living and Dining

Fully equipped German kitchen Nespresso machine dining table Air condition SAT TV W-LAN Guest apartment with separate entrance

#### Description

Beautiful, well-maintained villa between Andratx and Port Andratx with a great view to the port of Port Andratx! The villa has 2 air-conditioned bedrooms in the main house . Both bedrooms have SAT TV. The kitchen is modern equipped and has a Nespresso machine. The groundfloor bedroom has a direct access to the pool. In front of the house the beautiful pool terrace invites you to relax, a nicely laid out Mediterranean garden completes the well maintained property.