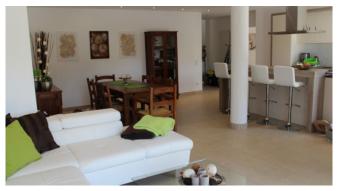

#### Living and Dining

Fully equipped German kitchen Nespresso machine dining table Air condition SAT TV W-LAN Guest apartment with separate entrance