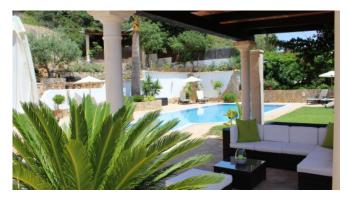

#### **General Information**

Air condition in all rooms Fully equipped German kitchen W-LAN SAT TV in all bedrooms Pool 12 x 5 m, stairs entrence 2 Sun terraces 2 covered terraces BBQ Chill-out area Parkings Beautiful mediterranean garden Underfloor heating

#### Outdoors

Pool 12 x 5 m, stairs entrace Outdoor shower 2 Sun terraces 2 covered terraces dining table BBQ Chill-out area Parkping beautiful mediterranean garden Sauna