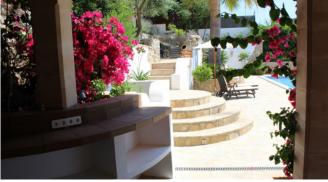

#### Description

Beautiful, well-maintained villa between Andratx and Port Andratx with a great view to the port of Port Andratx! The villa has 2 air-conditioned bedrooms in the main house . Both bedrooms have SAT TV. The kitchen is modern equipped and has a Nespresso machine. The groundfloor bedroom has a direct access to the pool. In front of the house the beautiful pool terrace invites you to relax, a nicely laid out Mediterranean garden completes the well maintained property.

#### **General Information**

Air condition in all rooms Fully equipped German kitchen W-LAN SAT TV in all bedrooms Pool 12 x 5 m, stairs entrence 2 Sun terraces 2 covered terraces BBQ Chill-out area Parkings Beautiful mediterranean garden Underfloor heating

#### Outdoors

Pool 12 x 5 m, stairs entrace Outdoor shower 2 Sun terraces 2 covered terraces dining table BBQ Chill-out area Parkping beautiful mediterranean garden Sauna