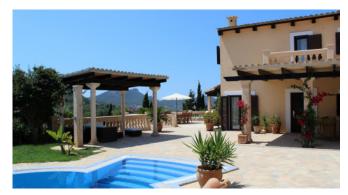

#### Description

Beautiful, well-maintained villa between Andratx and Port Andratx with a great view to the port of Port Andratx! The villa has 2 air-conditioned bedrooms in the main house . Both bedrooms have SAT TV. The kitchen is modern equipped and has a Nespresso machine. The groundfloor bedroom has a direct access to the pool. In front of the house the beautiful pool terrace invites you to relax, a nicely laid out Mediterranean garden completes the well maintained property.

#### **General Information**

Air condition in all rooms Fully equipped German kitchen W-LAN SAT TV in all bedrooms Pool 12 x 5 m, stairs entrence 2 Sun terraces 2 covered terraces BBQ Chill-out area Parkings Beautiful mediterranean garden Underfloor heating

#### Outdoors

Pool 12 x 5 m, stairs entrace Outdoor shower 2 Sun terraces 2 covered terraces dining table BBQ Chill-out area Parkping beautiful mediterranean garden Sauna