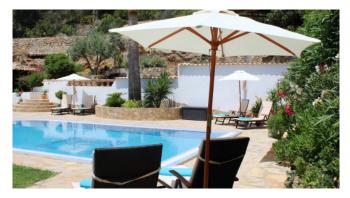

#### Description

Beautiful, well-maintained villa between Andratx and Port Andratx with a great view to the port of Port Andratx! The villa has 2 air-conditioned bedrooms in the main house . Both bedrooms have SAT TV. The kitchen is modern equipped and has a Nespresso machine. The groundfloor bedroom has a direct access to the pool. In front of the house the beautiful pool terrace invites you to relax, a nicely laid out Mediterranean garden completes the well maintained property.

#### **General Information**

Air condition in all rooms Fully equipped German kitchen W-LAN SAT TV in all bedrooms Pool 12 x 5 m, stairs entrence 2 Sun terraces 2 covered terraces BBQ Chill-out area Parkings Beautiful mediterranean garden Underfloor heating

#### Outdoors

Pool 12 x 5 m, stairs entrace Outdoor shower 2 Sun terraces 2 covered terraces dining table BBQ Chill-out area Parkping beautiful mediterranean garden Sauna