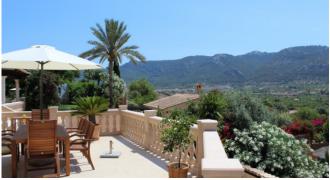

#### Description

Beautiful, well-maintained villa between Andratx and Port Andratx with a great view to the port of Port Andratx! The villa has 2 air-conditioned bedrooms in the main house . Both bedrooms have SAT TV. The kitchen is modern equipped and has a Nespresso machine. The groundfloor bedroom has a direct access to the pool. In front of the house the beautiful pool terrace invites you to relax, a nicely laid out Mediterranean garden completes the well maintained property.

#### **General Information**

Air condition in all rooms Fully equipped German kitchen W-LAN SAT TV in all bedrooms Pool 12 x 5 m, stairs entrence 2 Sun terraces 2 covered terraces BBQ Chill-out area Parkings Beautiful mediterranean garden Underfloor heating

#### Outdoors

Pool 12 x 5 m, stairs entrace Outdoor shower 2 Sun terraces 2 covered terraces dining table BBQ Chill-out area Parkping beautiful mediterranean garden Sauna