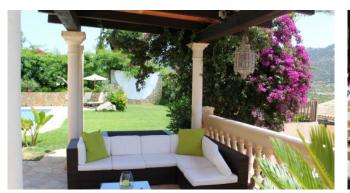

#### **General Information**

Air condition in all rooms Fully equipped German kitchen W-LAN SAT TV in all bedrooms Pool 12 x 5 m, stairs entrence 2 Sun terraces 2 covered terraces BBQ Chill-out area Parkings Beautiful mediterranean garden Underfloor heating

#### Outdoors

Pool 12 x 5 m, stairs entrace Outdoor shower 2 Sun terraces 2 covered terraces dining table BBQ Chill-out area Parkping beautiful mediterranean garden Sauna