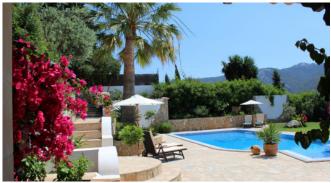

#### Description

Beautiful, well-maintained villa between Andratx and Port Andratx with a great view to the port of Port Andratx! The villa has 2 air-conditioned bedrooms in the main house . Both bedrooms have SAT TV. The kitchen is modern equipped and has a Nespresso machine. The groundfloor bedroom has a direct access to the pool. In front of the house the beautiful pool terrace invites you to relax, a nicely laid out Mediterranean garden completes the well maintained property.

#### **General Information**

Air condition in all rooms Fully equipped German kitchen W-LAN SAT TV in all bedrooms Pool 12 x 5 m, stairs entrence 2 Sun terraces 2 covered terraces BBQ Chill-out area Parkings Beautiful mediterranean garden Underfloor heating

#### Outdoors

Pool 12 x 5 m, stairs entrace Outdoor shower 2 Sun terraces 2 covered terraces dining table BBQ Chill-out area Parkping beautiful mediterranean garden Sauna