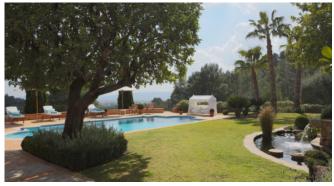

#### **General Information**

Breathtaking panoramic view Pool 10 m x 5 m Various covered and uncovered terraces Chill-out areas Open living atmosphere Fully equiped kitchen A/C in 3 of 4 bedrooms TV Wifi Huge garden area Mirador Underfloorheating Designer beds Utility room Parking

#### Outdoors

Breathtaking panoramic view Mehrere überdachte und unüberdachte Terrassen Chill-out areas Cultivated garden area Viewing balcony