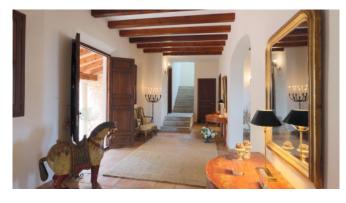

#### Living and Dining

Bright, open living area with fireplace Fully equiped kitchen A/C in 3 of 4 bedrooms TV Wifi Viewing balcony Underfloor heating Designer beds Utility room