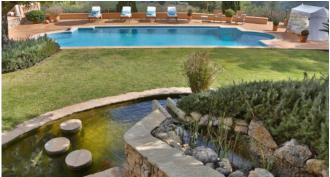

#### **General Information**

Breathtaking panoramic view Pool 10 m x 5 m Various covered and uncovered terraces Chill-out areas Open living atmosphere Fully equiped kitchen A/C in 3 of 4 bedrooms TV Wifi Huge garden area Mirador Underfloorheating Designer beds Utility room Parking

#### Outdoors

Breathtaking panoramic view Mehrere überdachte und unüberdachte Terrassen Chill-out areas Cultivated garden area Viewing balcony