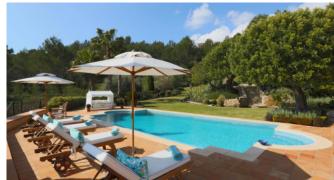

#### **General Information**

Breathtaking panoramic view Pool 10 m x 5 m Various covered and uncovered terraces Chill-out areas Open living atmosphere Fully equiped kitchen A/C in 3 of 4 bedrooms TV Wifi Huge garden area Mirador Underfloorheating Designer beds Utility room Parking

#### Outdoors

Breathtaking panoramic view Mehrere überdachte und unüberdachte Terrassen Chill-out areas Cultivated garden area Viewing balcony