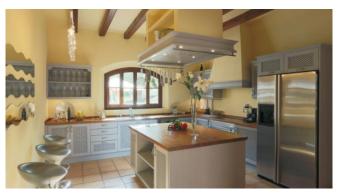

#### **General Information**

Breathtaking panoramic view Pool 10 m x 5 m Various covered and uncovered terraces Chill-out areas Open living atmosphere Fully equiped kitchen A/C in 3 of 4 bedrooms TV Wifi Huge garden area Mirador Underfloorheating Designer beds Utility room Parking

#### Living and Dining

Bright, open living area with fireplace Fully equiped kitchen A/C in 3 of 4 bedrooms TV Wifi Viewing balcony Underfloor heating Designer beds Utility room