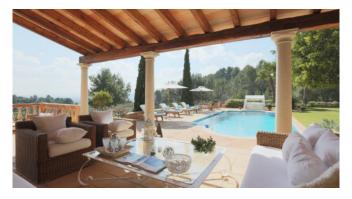

#### Description

For bookings of 2 weeks you receive a 10% discount on the 2nd week!

This authentic majorcan Finca offers space for up to 8 guests in 4 double bedrooms. Enjoy the silence and peace in one of the chill-out areas in the amazing garden. Take a refreshing bath in the pool or begin the day with a breakfast on the terrace with amazing panoramic views. The cozy furniture, the fireplace and the open and delighted design makes you feel comfortable. The popular villages Valdemossa and Deia can be reached within 30 minutes by car.

#### **General Information**

Breathtaking panoramic view Pool 10 m x 5 m Various covered and uncovered terraces Chill-out areas Open living atmosphere Fully equiped kitchen A/C in 3 of 4 bedrooms TV Wifi Huge garden area Mirador Underfloorheating Designer beds Utility room Parking

#### Living and Dining

Bright, open living area with fireplace Fully equiped kitchen A/C in 3 of 4 bedrooms TV Wifi Viewing balcony Underfloor heating Designer beds Utility room

#### Outdoors

Breathtaking panoramic view Mehrere überdachte und unüberdachte Terrassen Chill-out areas Cultivated garden area Viewing balcony