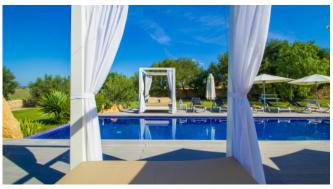

## Description

Modern furnished finca with traditional, mallorquin charakter. This house offers space for up to 12 persons. Enjoy the idyllic scene while chilling on the lounge beside the pool or have a good time together with your friends while cooking and dining in the generous outside area.

Open kitchen

Salon

fireplace

**BBQ** 

Pool 10m x 5m

Sunbeds

Outdoor dining area with bar, kitchen and fridge

Seperate laundry room

#### Outdoors

BBQ

Pool 10m x 5m

Sunbeds

Hugh garden

Outside dining area with bar, kitchen and fridge