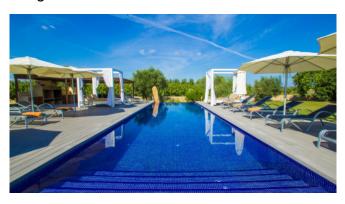

Open kitchen

Salon

fireplace

**BBQ** 

Pool 10m x 5m

Sunbeds

Outdoor dining area with bar, kitchen and fridge

Seperate laundry room

#### Outdoors

BBQ

Pool 10m x 5m

Sunbeds

Hugh garden

Outside dining area with bar, kitchen and fridge