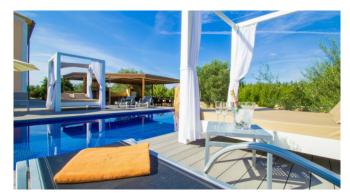

## Description

Modern furnished finca with traditional, mallorquin charakter. This house offers space for up to 12 persons. Enjoy the idyllic scene while chilling on the lounge beside the pool or have a good time together with your friends while cooking and dining in the generous outside area.

Open kitchen

Salon

fireplace

**BBQ** 

Pool 10m x 5m

Sunbeds

Outdoor dining area with bar, kitchen and fridge

Seperate laundry room

#### Outdoors

BBQ

Pool 10m x 5m

Sunbeds

Hugh garden

Outside dining area with bar, kitchen and fridge