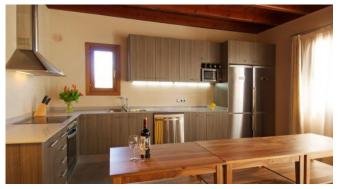

Open kitchen

Salon

fireplace

**BBQ** 

Pool 10m x 5m

Sunbeds

Outdoor dining area with bar, kitchen and fridge

Seperate laundry room

## Living and Dining

Comfortable salon

A/C

Heating

TV/SAT

Wifi

Open kitchen with dining area