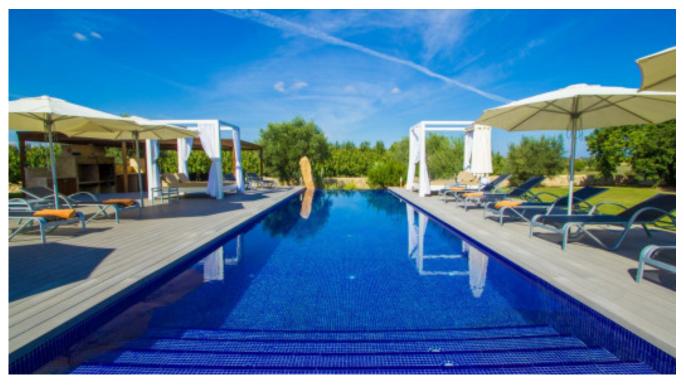

Open kitchen

Salon

fireplace

**BBQ** 

Pool 10m x 5m

Sunbeds

Outdoor dining area with bar, kitchen and fridge

Seperate laundry room

#### Outdoors

BBQ

Pool 10m x 5m

Sunbeds

Hugh garden

Outside dining area with bar, kitchen and fridge