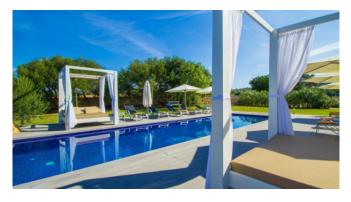

Open kitchen

Salon

fireplace

**BBQ** 

Pool 10m x 5m

Sunbeds

Outdoor dining area with bar, kitchen and fridge

Seperate laundry room

#### Outdoors

BBQ

Pool 10m x 5m

Sunbeds

Hugh garden

Outside dining area with bar, kitchen and fridge