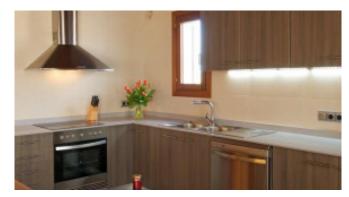

Open kitchen

Salon

fireplace

**BBQ** 

Pool 10m x 5m

Sunbeds

Outdoor dining area with bar, kitchen and fridge

Seperate laundry room

## Living and Dining

Comfortable salon

A/C

Heating

TV/SAT

Wifi

Open kitchen with dining area