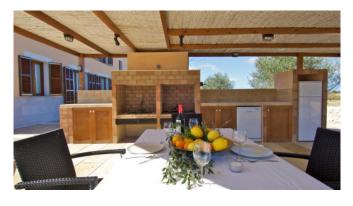

Open kitchen

Salon

fireplace

**BBQ** 

Pool 10m x 5m

Sunbeds

Outdoor dining area with bar, kitchen and fridge

Seperate laundry room

#### Outdoors

BBQ

Pool 10m x 5m

Sunbeds

Hugh garden

Outside dining area with bar, kitchen and fridge