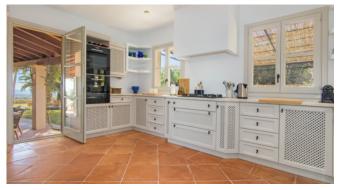

### **General Information**

Fully equipped kitchen Dining table Chimney WLAN SAT-TV Pool 11 x 5 m Sun terrace BBQ Air condition Central heating