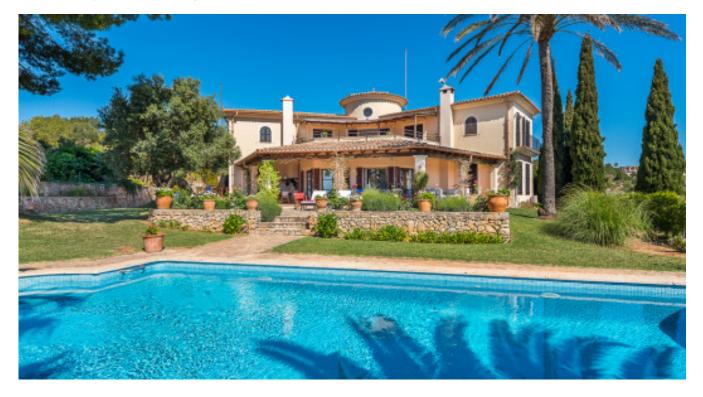

#### Description

Finca Es Turo del Golf rests peacefully on an elevated plot of 15.000 m<sup>2</sup>, overlooking the golf club Val d'Or with its stately club house, as well as the charming surrounding of S'Horta, the quaint little village nearby ? and the ocean. It is also not much further to attractive beaches and the pretty fishing village of Porto Colom, which is known for its large natural harbor lined with shops, cafés and elegant restaurants.

#### Specials

The up-market holiday home boasts a privileged and central location with charming sea views.

ETV 3159

#### Outdoors

Pool 11 x 5 m with stair entrance BBQ Sun terrace Roofed eerrace dining table Parking

Image 1

Image 3

Image 4

Image 5

Image 8

Image 9