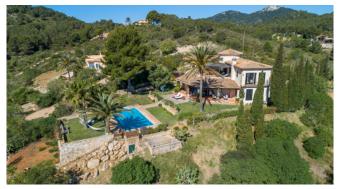

#### Description

Finca Es Turo del Golf rests peacefully on an elevated plot of 15.000 m<sup>2</sup>, overlooking the golf club Val d'Or with its stately club house, as well as the charming surrounding of S'Horta, the quaint little village nearby ? and the ocean. It is also not much further to attractive beaches and the pretty fishing village of Porto Colom, which is known for its large natural harbor lined with shops, cafés and elegant restaurants.

### **General Information**

Fully equipped kitchen Dining table Chimney WLAN SAT-TV Pool 11 x 5 m Sun terrace BBQ Air condition Central heating

#### Outdoors

Pool 11 x 5 m with stair entrance BBQ Sun terrace Roofed eerrace dining table Parking

Image 1

Image 3

Image 4

Image 5

Image 8

Image 9