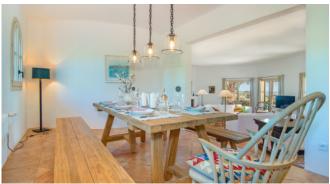

### **General Information**

Fully equipped kitchen Dining table Chimney WLAN SAT-TV Pool 11 x 5 m Sun terrace BBQ Air condition Central heating

#### Outdoors

Pool 11 x 5 m with stair entrance BBQ Sun terrace Roofed eerrace dining table Parking

Image 1

Image 3

Image 4

Image 5

Image 8

Image 9