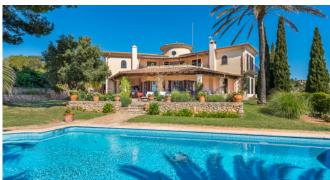

### **General Information**

Fully equipped kitchen Dining table Chimney WLAN SAT-TV Pool 11 x 5 m Sun terrace BBQ Air condition Central heating

#### Outdoors

Pool 11 x 5 m with stair entrance BBQ Sun terrace Roofed eerrace dining table Parking

Image 1

Image 3

Image 4

Image 5

Image 8

Image 9