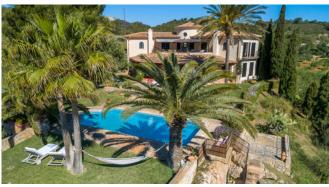

### **General Information**

Fully equipped kitchen Dining table Chimney WLAN SAT-TV Pool 11 x 5 m Sun terrace BBQ Air condition Central heating

#### Outdoors

Pool 11 x 5 m with stair entrance BBQ Sun terrace Roofed eerrace dining table Parking

Image 1

Image 3

Image 4

Image 5

Image 8

Image 9