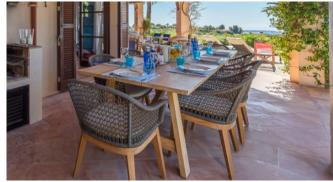

### **General Information**

Fully equipped kitchen Dining table Chimney WLAN SAT-TV Pool 11 x 5 m Sun terrace BBQ Air condition Central heating

#### Outdoors

Pool 11 x 5 m with stair entrance BBQ Sun terrace Roofed eerrace dining table Parking

Image 1

Image 3

Image 4

Image 5

Image 8

Image 9