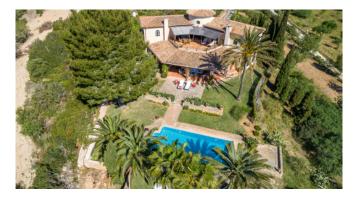

#### Description

Finca Es Turo del Golf rests peacefully on an elevated plot of 15.000 m<sup>2</sup>, overlooking the golf club Val d'Or with its stately club house, as well as the charming surrounding of S'Horta, the quaint little village nearby ? and the ocean. It is also not much further to attractive beaches and the pretty fishing village of Porto Colom, which is known for its large natural harbor lined with shops, cafés and elegant restaurants.

#### Outdoors

Pool 11 x 5 m with stair entrance BBQ Sun terrace Roofed eerrace dining table Parking

Image 1

Image 3

Image 4

Image 5

Image 8

Image 9