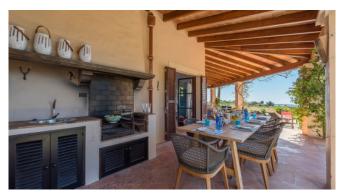

#### Outdoors

Pool 11 x 5 m with stair entrance BBQ Sun terrace Roofed eerrace dining table Parking

Image 1

Image 3

Image 4

Image 5

Image 8

Image 9