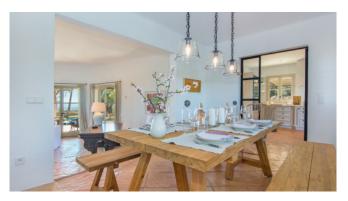

### **General Information**

Fully equipped kitchen Dining table Chimney WLAN SAT-TV Pool 11 x 5 m Sun terrace BBQ Air condition Central heating

#### Outdoors

Pool 11 x 5 m with stair entrance BBQ Sun terrace Roofed eerrace dining table Parking

Image 1

Image 3

Image 4

Image 5

Image 8

Image 9