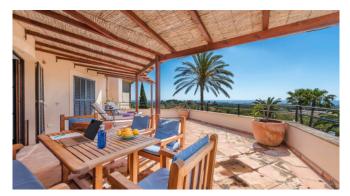

#### Outdoors

Pool 11 x 5 m with stair entrance BBQ Sun terrace Roofed eerrace dining table Parking

Image 1

Image 3

Image 4

Image 5

Image 8

Image 9