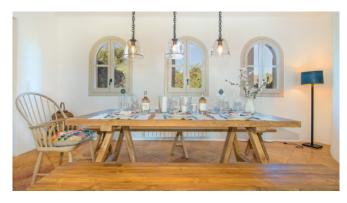

### **General Information**

Fully equipped kitchen Dining table Chimney WLAN SAT-TV Pool 11 x 5 m Sun terrace BBQ Air condition Central heating

#### Outdoors

Pool 11 x 5 m with stair entrance BBQ Sun terrace Roofed eerrace dining table Parking

Image 1

Image 3

Image 4

Image 5

Image 8

Image 9