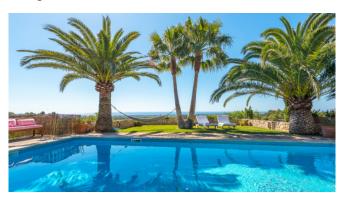

#### Description

Finca Es Turo del Golf rests peacefully on an elevated plot of 15.000 m<sup>2</sup>, overlooking the golf club Val d'Or with its stately club house, as well as the charming surrounding of S'Horta, the quaint little village nearby ? and the ocean. It is also not much further to attractive beaches and the pretty fishing village of Porto Colom, which is known for its large natural harbor lined with shops, cafés and elegant restaurants.

### **General Information**

Fully equipped kitchen Dining table Chimney WLAN SAT-TV Pool 11 x 5 m Sun terrace BBQ Air condition Central heating

#### Outdoors

Pool 11 x 5 m with stair entrance BBQ Sun terrace Roofed eerrace dining table Parking

Image 1

Image 3

Image 4

Image 5

Image 8

Image 9