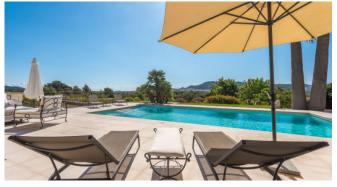

#### Description

The Finca Puput Gran is beautifully embedded in the Mediterranean landscape in the northeast of Mallorca near Capdepera. It is completely secluded and offers a wonderful panoramic view of the surrounding region of Capdepera. From the newly created roof terrace you can see as far as Cala Ratjada and have a great distant sea view. The finca is very modern and furnished to a high standard. It has 2 master suites, each with air conditioning and bathroom en-suite, as well as 2 further double bedrooms that share a bathroom. The open and very modern eat-in kitchen leads to the pool terrace with outdoor shower and sun loungers.

#### **General Information**

Modern and fully equipped kitchen

Dining table

Sun terrace

Pool 10 x 5 m

BBQ

SAT-TV

WLAN

#### Outdoors

Pool 10 x 5 m

Sun terrace

**BBQ** 

Dining table

Mediterranean garden with olive and lemon trees

Parkings behind the house