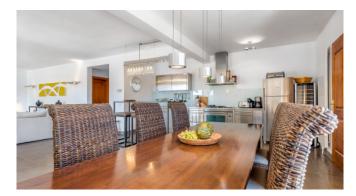

#### Description

The Finca Puput Gran is beautifully embedded in the Mediterranean landscape in the northeast of Mallorca near Capdepera. It is completely secluded and offers a wonderful panoramic view of the surrounding region of Capdepera. From the newly created roof terrace you can see as far as Cala Ratjada and have a great distant sea view. The finca is very modern and furnished to a high standard. It has 2 master suites, each with air conditioning and bathroom en-suite, as well as 2 further double bedrooms that share a bathroom. The open and very modern eat-in kitchen leads to the pool terrace with outdoor shower and sun loungers.

#### **General Information**

Modern and fully equipped kitchen

Dining table

Sun terrace

Pool 10 x 5 m

BBQ

SAT-TV

WLAN