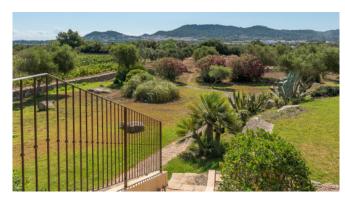

#### Description

The Finca Puput Gran is beautifully embedded in the Mediterranean landscape in the northeast of Mallorca near Capdepera. It is completely secluded and offers a wonderful panoramic view of the surrounding region of Capdepera. From the newly created roof terrace you can see as far as Cala Ratjada and have a great distant sea view. The finca is very modern and furnished to a high standard. It has 2 master suites, each with air conditioning and bathroom en-suite, as well as 2 further double bedrooms that share a bathroom. The open and very modern eat-in kitchen leads to the pool terrace with outdoor shower and sun loungers.

#### Specials

The town of Capdepera with its stone houses decorated with flowers and narrow streets is only a few minutes' drive away, and the beaches of Cala Ratjada are only around 6 km away. The finca has olive trees and its own vineyards and is very popular with families.