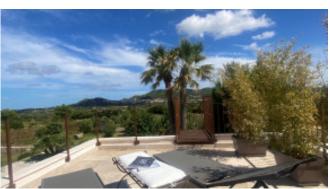

#### Description

The Finca Puput Gran is beautifully embedded in the Mediterranean landscape in the northeast of Mallorca near Capdepera. It is completely secluded and offers a wonderful panoramic view of the surrounding region of Capdepera. From the newly created roof terrace you can see as far as Cala Ratjada and have a great distant sea view. The finca is very modern and furnished to a high standard. It has 2 master suites, each with air conditioning and bathroom en-suite, as well as 2 further double bedrooms that share a bathroom. The open and very modern eat-in kitchen leads to the pool terrace with outdoor shower and sun loungers.