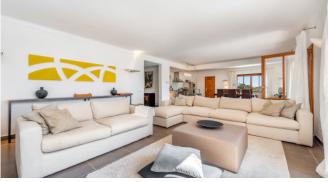

#### Description

The Finca Puput Gran is beautifully embedded in the Mediterranean landscape in the northeast of Mallorca near Capdepera. It is completely secluded and offers a wonderful panoramic view of the surrounding region of Capdepera. From the newly created roof terrace you can see as far as Cala Ratjada and have a great distant sea view. The finca is very modern and furnished to a high standard. It has 2 master suites, each with air conditioning and bathroom en-suite, as well as 2 further double bedrooms that share a bathroom. The open and very modern eat-in kitchen leads to the pool terrace with outdoor shower and sun loungers.