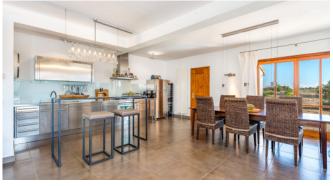

#### Description

The Finca Puput Gran is beautifully embedded in the Mediterranean landscape in the northeast of Mallorca near Capdepera. It is completely secluded and offers a wonderful panoramic view of the surrounding region of Capdepera. From the newly created roof terrace you can see as far as Cala Ratjada and have a great distant sea view. The finca is very modern and furnished to a high standard. It has 2 master suites, each with air conditioning and bathroom en-suite, as well as 2 further double bedrooms that share a bathroom. The open and very modern eat-in kitchen leads to the pool terrace with outdoor shower and sun loungers.

#### **General Information**

Modern and fully equipped kitchen

Dining table

Sun terrace

Pool 10 x 5 m

BBQ

SAT-TV

WLAN