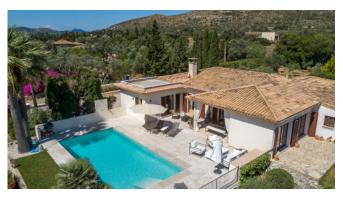

#### Description

The Finca Puput Gran is beautifully embedded in the Mediterranean landscape in the northeast of Mallorca near Capdepera. It is completely secluded and offers a wonderful panoramic view of the surrounding region of Capdepera. From the newly created roof terrace you can see as far as Cala Ratjada and have a great distant sea view. The finca is very modern and furnished to a high standard. It has 2 master suites, each with air conditioning and bathroom en-suite, as well as 2 further double bedrooms that share a bathroom. The open and very modern eat-in kitchen leads to the pool terrace with outdoor shower and sun loungers.

#### **General Information**

Modern and fully equipped kitchen

Dining table

Sun terrace

Pool 10 x 5 m

BBQ

SAT-TV

WLAN

#### Outdoors

Pool 10 x 5 m

Sun terrace

**BBQ** 

Dining table

Mediterranean garden with olive and lemon trees

Parkings behind the house