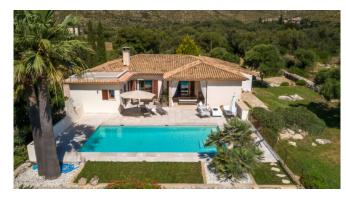

#### Description

The Finca Puput Gran is beautifully embedded in the Mediterranean landscape in the northeast of Mallorca near Capdepera. It is completely secluded and offers a wonderful panoramic view of the surrounding region of Capdepera. From the newly created roof terrace you can see as far as Cala Ratjada and have a great distant sea view. The finca is very modern and furnished to a high standard. It has 2 master suites, each with air conditioning and bathroom en-suite, as well as 2 further double bedrooms that share a bathroom. The open and very modern eat-in kitchen leads to the pool terrace with outdoor shower and sun loungers.

#### Specials

The town of Capdepera with its stone houses decorated with flowers and narrow streets is only a few minutes' drive away, and the beaches of Cala Ratjada are only around 6 km away. The finca has olive trees and its own vineyards and is very popular with families.

#### **General Information**

Modern and fully equipped kitchen

Dining table

Sun terrace

Pool 10 x 5 m

BBQ

SAT-TV

WLAN

#### Outdoors

Pool 10 x 5 m

Sun terrace

**BBQ** 

Dining table

Mediterranean garden with olive and lemon trees

Parkings behind the house