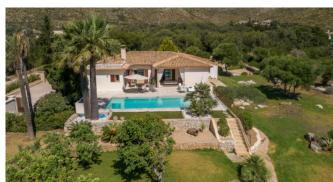

#### Description

The Finca Puput Gran is beautifully embedded in the Mediterranean landscape in the northeast of Mallorca near Capdepera. It is completely secluded and offers a wonderful panoramic view of the surrounding region of Capdepera. From the newly created roof terrace you can see as far as Cala Ratjada and have a great distant sea view. The finca is very modern and furnished to a high standard. It has 2 master suites, each with air conditioning and bathroom en-suite, as well as 2 further double bedrooms that share a bathroom. The open and very modern eat-in kitchen leads to the pool terrace with outdoor shower and sun loungers.

#### **General Information**

Modern and fully equipped kitchen

Dining table

Sun terrace

Pool 10 x 5 m

BBQ

SAT-TV

WLAN

#### Outdoors

Pool 10 x 5 m

Sun terrace

**BBQ** 

Dining table

Mediterranean garden with olive and lemon trees

Parkings behind the house