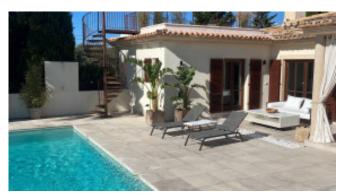

#### Description

The Finca Puput Gran is beautifully embedded in the Mediterranean landscape in the northeast of Mallorca near Capdepera. It is completely secluded and offers a wonderful panoramic view of the surrounding region of Capdepera. From the newly created roof terrace you can see as far as Cala Ratjada and have a great distant sea view. The finca is very modern and furnished to a high standard. It has 2 master suites, each with air conditioning and bathroom en-suite, as well as 2 further double bedrooms that share a bathroom. The open and very modern eat-in kitchen leads to the pool terrace with outdoor shower and sun loungers.

#### **General Information**

Modern and fully equipped kitchen

Dining table

Sun terrace

Pool 10 x 5 m

BBQ

SAT-TV

WLAN

#### Outdoors

Pool 10 x 5 m

Sun terrace

**BBQ** 

Dining table

Mediterranean garden with olive and lemon trees

Parkings behind the house