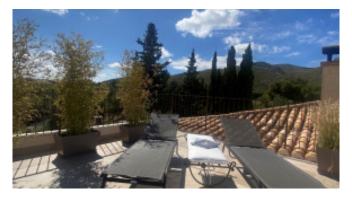

#### Description

The Finca Puput Gran is beautifully embedded in the Mediterranean landscape in the northeast of Mallorca near Capdepera. It is completely secluded and offers a wonderful panoramic view of the surrounding region of Capdepera. From the newly created roof terrace you can see as far as Cala Ratjada and have a great distant sea view. The finca is very modern and furnished to a high standard. It has 2 master suites, each with air conditioning and bathroom en-suite, as well as 2 further double bedrooms that share a bathroom. The open and very modern eat-in kitchen leads to the pool terrace with outdoor shower and sun loungers.