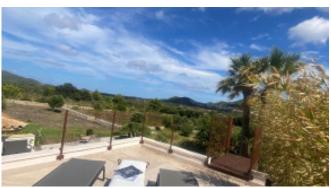

#### Description

The Finca Puput Gran is beautifully embedded in the Mediterranean landscape in the northeast of Mallorca near Capdepera. It is completely secluded and offers a wonderful panoramic view of the surrounding region of Capdepera. From the newly created roof terrace you can see as far as Cala Ratjada and have a great distant sea view. The finca is very modern and furnished to a high standard. It has 2 master suites, each with air conditioning and bathroom en-suite, as well as 2 further double bedrooms that share a bathroom. The open and very modern eat-in kitchen leads to the pool terrace with outdoor shower and sun loungers.