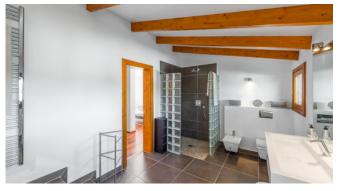

#### Description

The Finca Puput Gran is beautifully embedded in the Mediterranean landscape in the northeast of Mallorca near Capdepera. It is completely secluded and offers a wonderful panoramic view of the surrounding region of Capdepera. From the newly created roof terrace you can see as far as Cala Ratjada and have a great distant sea view. The finca is very modern and furnished to a high standard. It has 2 master suites, each with air conditioning and bathroom en-suite, as well as 2 further double bedrooms that share a bathroom. The open and very modern eat-in kitchen leads to the pool terrace with outdoor shower and sun loungers.