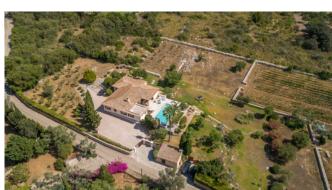

#### Description

The Finca Puput Gran is beautifully embedded in the Mediterranean landscape in the northeast of Mallorca near Capdepera. It is completely secluded and offers a wonderful panoramic view of the surrounding region of Capdepera. From the newly created roof terrace you can see as far as Cala Ratjada and have a great distant sea view. The finca is very modern and furnished to a high standard. It has 2 master suites, each with air conditioning and bathroom en-suite, as well as 2 further double bedrooms that share a bathroom. The open and very modern eat-in kitchen leads to the pool terrace with outdoor shower and sun loungers.

#### Specials

The town of Capdepera with its stone houses decorated with flowers and narrow streets is only a few minutes' drive away, and the beaches of Cala Ratjada are only around 6 km away. The finca has olive trees and its own vineyards and is very popular with families.

#### **General Information**

Modern and fully equipped kitchen

Dining table

Sun terrace

Pool 10 x 5 m

BBQ

SAT-TV

WLAN