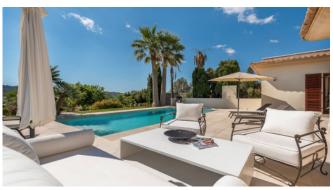

#### Description

The Finca Puput Gran is beautifully embedded in the Mediterranean landscape in the northeast of Mallorca near Capdepera. It is completely secluded and offers a wonderful panoramic view of the surrounding region of Capdepera. From the newly created roof terrace you can see as far as Cala Ratjada and have a great distant sea view. The finca is very modern and furnished to a high standard. It has 2 master suites, each with air conditioning and bathroom en-suite, as well as 2 further double bedrooms that share a bathroom. The open and very modern eat-in kitchen leads to the pool terrace with outdoor shower and sun loungers.

#### **General Information**

Modern and fully equipped kitchen

Dining table

Sun terrace

Pool 10 x 5 m

BBQ

SAT-TV

WLAN

#### Outdoors

Pool 10 x 5 m

Sun terrace

**BBQ** 

Dining table

Mediterranean garden with olive and lemon trees

Parkings behind the house