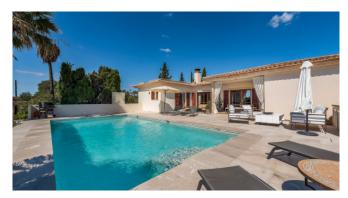

#### Description

The Finca Puput Gran is beautifully embedded in the Mediterranean landscape in the northeast of Mallorca near Capdepera. It is completely secluded and offers a wonderful panoramic view of the surrounding region of Capdepera. From the newly created roof terrace you can see as far as Cala Ratjada and have a great distant sea view. The finca is very modern and furnished to a high standard. It has 2 master suites, each with air conditioning and bathroom en-suite, as well as 2 further double bedrooms that share a bathroom. The open and very modern eat-in kitchen leads to the pool terrace with outdoor shower and sun loungers.

#### **General Information**

Modern and fully equipped kitchen

Dining table

Sun terrace

Pool 10 x 5 m

BBQ

SAT-TV

WLAN

#### Outdoors

Pool 10 x 5 m

Sun terrace

**BBQ** 

Dining table

Mediterranean garden with olive and lemon trees

Parkings behind the house