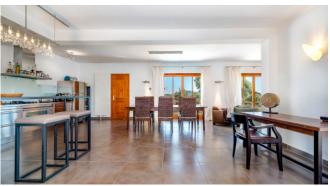

#### Description

The Finca Puput Gran is beautifully embedded in the Mediterranean landscape in the northeast of Mallorca near Capdepera. It is completely secluded and offers a wonderful panoramic view of the surrounding region of Capdepera. From the newly created roof terrace you can see as far as Cala Ratjada and have a great distant sea view. The finca is very modern and furnished to a high standard. It has 2 master suites, each with air conditioning and bathroom en-suite, as well as 2 further double bedrooms that share a bathroom. The open and very modern eat-in kitchen leads to the pool terrace with outdoor shower and sun loungers.

#### **General Information**

Modern and fully equipped kitchen

Dining table

Sun terrace

Pool 10 x 5 m

BBQ

SAT-TV

WLAN