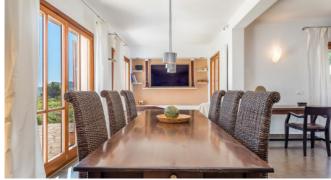

#### Description

The Finca Puput Gran is beautifully embedded in the Mediterranean landscape in the northeast of Mallorca near Capdepera. It is completely secluded and offers a wonderful panoramic view of the surrounding region of Capdepera. From the newly created roof terrace you can see as far as Cala Ratjada and have a great distant sea view. The finca is very modern and furnished to a high standard. It has 2 master suites, each with air conditioning and bathroom en-suite, as well as 2 further double bedrooms that share a bathroom. The open and very modern eat-in kitchen leads to the pool terrace with outdoor shower and sun loungers.

#### **General Information**

Modern and fully equipped kitchen

Dining table

Sun terrace

Pool 10 x 5 m

BBQ

SAT-TV

WLAN