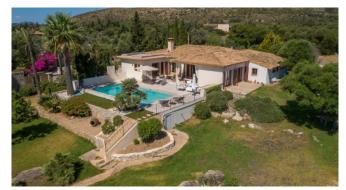

#### Description

The Finca Puput Gran is beautifully embedded in the Mediterranean landscape in the northeast of Mallorca near Capdepera. It is completely secluded and offers a wonderful panoramic view of the surrounding region of Capdepera. From the newly created roof terrace you can see as far as Cala Ratjada and have a great distant sea view. The finca is very modern and furnished to a high standard. It has 2 master suites, each with air conditioning and bathroom en-suite, as well as 2 further double bedrooms that share a bathroom. The open and very modern eat-in kitchen leads to the pool terrace with outdoor shower and sun loungers.

#### **General Information**

Modern and fully equipped kitchen

Dining table

Sun terrace

Pool 10 x 5 m

BBQ

SAT-TV

WLAN

#### Outdoors

Pool 10 x 5 m

Sun terrace

**BBQ** 

Dining table

Mediterranean garden with olive and lemon trees

Parkings behind the house