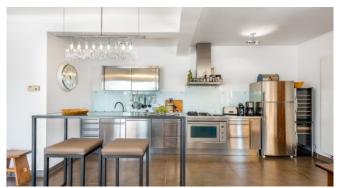

#### Description

The Finca Puput Gran is beautifully embedded in the Mediterranean landscape in the northeast of Mallorca near Capdepera. It is completely secluded and offers a wonderful panoramic view of the surrounding region of Capdepera. From the newly created roof terrace you can see as far as Cala Ratjada and have a great distant sea view. The finca is very modern and furnished to a high standard. It has 2 master suites, each with air conditioning and bathroom en-suite, as well as 2 further double bedrooms that share a bathroom. The open and very modern eat-in kitchen leads to the pool terrace with outdoor shower and sun loungers.

#### **General Information**

Modern and fully equipped kitchen

Dining table

Sun terrace

Pool 10 x 5 m

BBQ

SAT-TV

WLAN