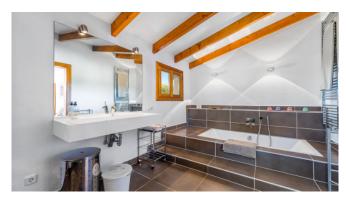

#### Description

The Finca Puput Gran is beautifully embedded in the Mediterranean landscape in the northeast of Mallorca near Capdepera. It is completely secluded and offers a wonderful panoramic view of the surrounding region of Capdepera. From the newly created roof terrace you can see as far as Cala Ratjada and have a great distant sea view. The finca is very modern and furnished to a high standard. It has 2 master suites, each with air conditioning and bathroom en-suite, as well as 2 further double bedrooms that share a bathroom. The open and very modern eat-in kitchen leads to the pool terrace with outdoor shower and sun loungers.