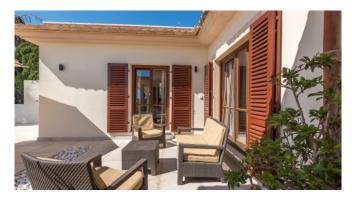

#### Description

The Finca Puput Gran is beautifully embedded in the Mediterranean landscape in the northeast of Mallorca near Capdepera. It is completely secluded and offers a wonderful panoramic view of the surrounding region of Capdepera. From the newly created roof terrace you can see as far as Cala Ratjada and have a great distant sea view. The finca is very modern and furnished to a high standard. It has 2 master suites, each with air conditioning and bathroom en-suite, as well as 2 further double bedrooms that share a bathroom. The open and very modern eat-in kitchen leads to the pool terrace with outdoor shower and sun loungers.