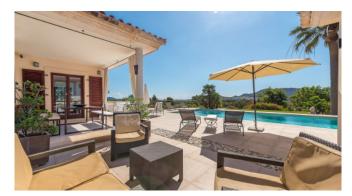

#### Description

The Finca Puput Gran is beautifully embedded in the Mediterranean landscape in the northeast of Mallorca near Capdepera. It is completely secluded and offers a wonderful panoramic view of the surrounding region of Capdepera. From the newly created roof terrace you can see as far as Cala Ratjada and have a great distant sea view. The finca is very modern and furnished to a high standard. It has 2 master suites, each with air conditioning and bathroom en-suite, as well as 2 further double bedrooms that share a bathroom. The open and very modern eat-in kitchen leads to the pool terrace with outdoor shower and sun loungers.

#### **General Information**

Modern and fully equipped kitchen

Dining table

Sun terrace

Pool 10 x 5 m

BBQ

SAT-TV

WLAN

#### Outdoors

Pool 10 x 5 m

Sun terrace

**BBQ** 

Dining table

Mediterranean garden with olive and lemon trees

Parkings behind the house