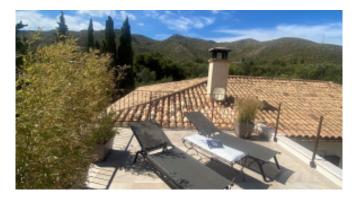

#### Description

The Finca Puput Gran is beautifully embedded in the Mediterranean landscape in the northeast of Mallorca near Capdepera. It is completely secluded and offers a wonderful panoramic view of the surrounding region of Capdepera. From the newly created roof terrace you can see as far as Cala Ratjada and have a great distant sea view. The finca is very modern and furnished to a high standard. It has 2 master suites, each with air conditioning and bathroom en-suite, as well as 2 further double bedrooms that share a bathroom. The open and very modern eat-in kitchen leads to the pool terrace with outdoor shower and sun loungers.