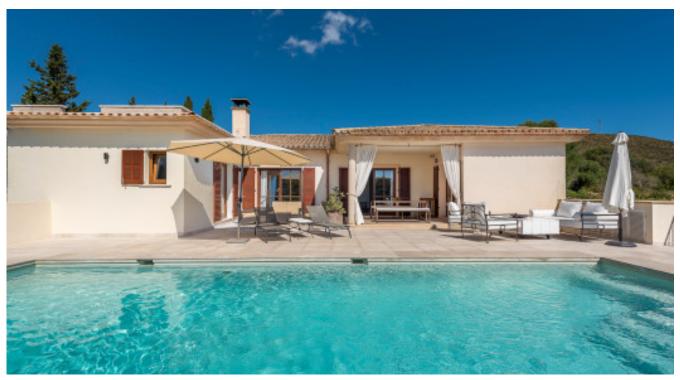

#### Description

The Finca Puput Gran is beautifully embedded in the Mediterranean landscape in the northeast of Mallorca near Capdepera. It is completely secluded and offers a wonderful panoramic view of the surrounding region of Capdepera. From the newly created roof terrace you can see as far as Cala Ratjada and have a great distant sea view. The finca is very modern and furnished to a high standard. It has 2 master suites, each with air conditioning and bathroom en-suite, as well as 2 further double bedrooms that share a bathroom. The open and very modern eat-in kitchen leads to the pool terrace with outdoor shower and sun loungers.

#### **General Information**

Modern and fully equipped kitchen

Dining table

Sun terrace

Pool 10 x 5 m

BBQ

SAT-TV

WLAN

#### Outdoors

Pool 10 x 5 m

Sun terrace

**BBQ** 

Dining table

Mediterranean garden with olive and lemon trees

Parkings behind the house