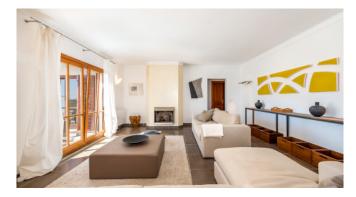

#### Description

The Finca Puput Gran is beautifully embedded in the Mediterranean landscape in the northeast of Mallorca near Capdepera. It is completely secluded and offers a wonderful panoramic view of the surrounding region of Capdepera. From the newly created roof terrace you can see as far as Cala Ratjada and have a great distant sea view. The finca is very modern and furnished to a high standard. It has 2 master suites, each with air conditioning and bathroom en-suite, as well as 2 further double bedrooms that share a bathroom. The open and very modern eat-in kitchen leads to the pool terrace with outdoor shower and sun loungers.