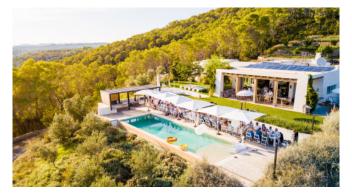

#### **Specials**

The beautiful view combined with the quiet location of the fully enclosed grounds, invites you to relax and dream. The large pool 17 x 5 m can accommodate the whole family. Despite the quiet location, you can reach Ibiza Town in about 15 minutes by car. Since the way to the property is not cemented, we recommend an SUV as a rental car.

#### **General Information**

Great view in the green mountain landscape of the area

Quiet and private

WiFi

Aire condition

Underfloor heating

**BBQ** 

Large pool 17 x 5 m

#### Outdoors

Children's play area (for children from 8 years)

Well-kept outdoor area with panoramic views

Pool 17 x 5 m

Outdoor shower

**BBQ** 

Covered and uncovered terraces

Chill-out area