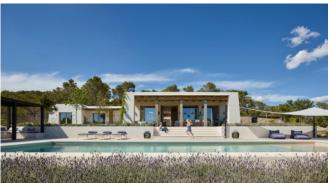

#### Description

This beautiful newly built villa is privately situated on a hill near Santa Gertrudis. The property can be reached via a non-cemented private road, the property is completely fenced and meets the highest standards. The interior is very high quality, the bedrooms consist of master bedroom, 4 double bedrooms, all with bathroom en-suite and another bedroom with a high quality bunk bed for 2 children. The house is ideal for demanding families who want to enjoy the beautiful island of Ibiza in peace. Ibiza town is about 10 km away.

#### **General Information**

Great view in the green mountain landscape of the area

Quiet and private

WiFi

Aire condition

Underfloor heating

**BBQ** 

Large pool 17 x 5 m

#### Outdoors

Children's play area (for children from 8 years)

Well-kept outdoor area with panoramic views

Pool 17 x 5 m

Outdoor shower

**BBQ** 

Covered and uncovered terraces

Chill-out area