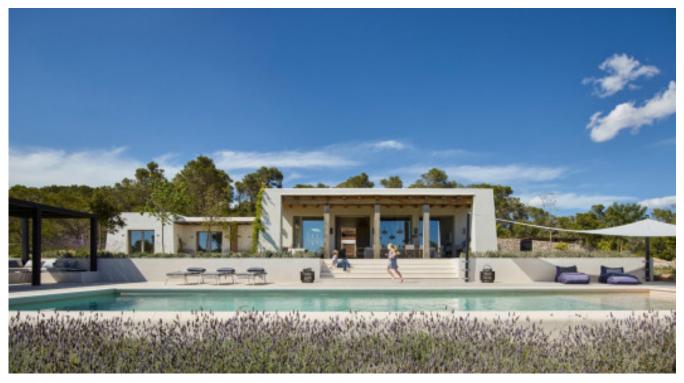

#### Description

This beautiful newly built villa is privately situated on a hill near Santa Gertrudis. The property can be reached via a non-cemented private road, the property is completely fenced and meets the highest standards. The interior is very high quality, the bedrooms consist of master bedroom, 4 double bedrooms, all with bathroom en-suite and another bedroom with a high quality bunk bed for 2 children. The house is ideal for demanding families who want to enjoy the beautiful island of Ibiza in peace. Ibiza town is about 10 km away.

#### **Specials**

The beautiful view combined with the quiet location of the fully enclosed grounds, invites you to relax and dream. The large pool 17 x 5 m can accommodate the whole family. Despite the quiet location, you can reach Ibiza Town in about 15 minutes by car. Since the way to the property is not cemented, we recommend an SUV as a rental car.

#### **General Information**

Great view in the green mountain landscape of the area

Quiet and private

WiFi

Aire condition

Underfloor heating

**BBQ** 

Large pool 17 x 5 m

#### Outdoors

Children's play area (for children from 8 years)

Well-kept outdoor area with panoramic views

Pool 17 x 5 m

Outdoor shower

**BBQ** 

Covered and uncovered terraces

Chill-out area