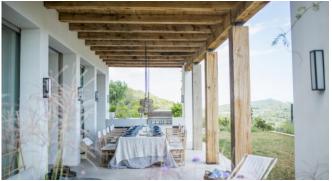

#### Living and Dining

Large dining table

Fully equipped designer kitchen

TV-SAT

WiFi

DVD

High quality and stylish interior

#### Outdoors

Children's play area (for children from 8 years)

Well-kept outdoor area with panoramic views

Pool 17 x 5 m

Outdoor shower

**BBQ** 

Covered and uncovered terraces

Chill-out area