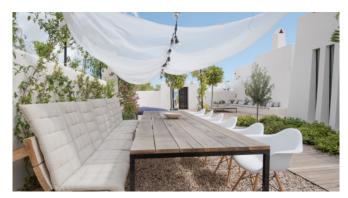

#### Living and Dining

Large dining table

Fully equipped designer kitchen

TV-SAT

WiFi

DVD

High quality and stylish interior

#### Outdoors

Children's play area (for children from 8 years)

Well-kept outdoor area with panoramic views

Pool 17 x 5 m

Outdoor shower

**BBQ** 

Covered and uncovered terraces

Chill-out area