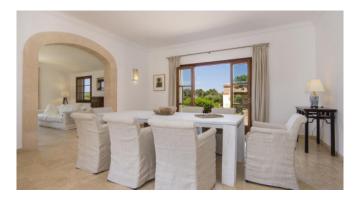

## Living and Dining

Fully equipped kitchen

Wine cooler

TV/SAT

Large dining table