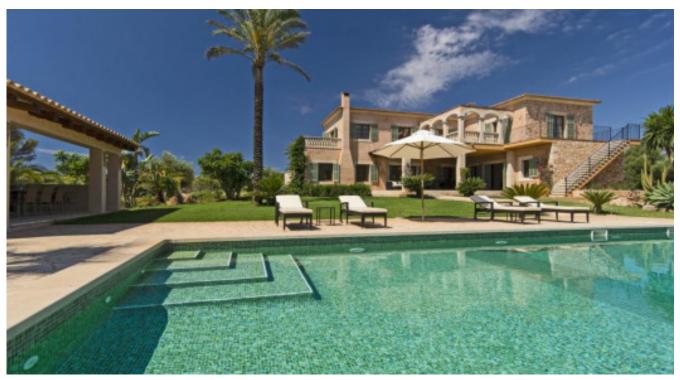

## Description

The generously sized property, 550m² of indoor living space and 300m² of partly covered terraces, consists of a main house and a pool house and boasts a unique Mediteranean ambience. It is the ideal holiday home for discerning guests, who appreciate to experience ultimate relaxation, comfort and privacy. Large families and small groups love the house.

#### **Specials**

This tranquil Majorcan country estate, which was refurbished in 2014 to receive all sophisticated luxuries of the 21st century, is perched on a 21.000m² plot with mature trees. Porto Petro, the small fishing port nearby and the nearest sandy beaches (e.g. Cala Mondrago) are only 3 km away, the fantastic Golf Club Vall d' Or is about 10 driving minutes away.

### Outdoors

Pool 12 x 4m

Pool house

BBQ

Lawn

Covered and 4 uncovered terraces

Chill out area

3 parkings