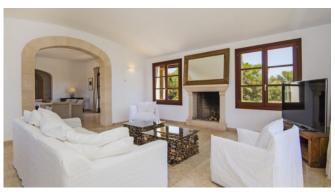

## Description

The generously sized property, 550m² of indoor living space and 300m² of partly covered terraces, consists of a main house and a pool house and boasts a unique Mediteranean ambience. It is the ideal holiday home for discerning guests, who appreciate to experience ultimate relaxation, comfort and privacy. Large families and small groups love the house.

## Living and Dining

Fully equipped kitchen

Wine cooler

TV/SAT

Large dining table