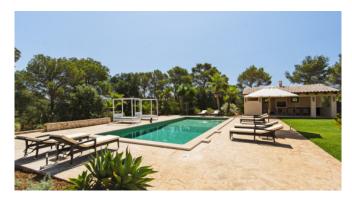

### **General Information**

WiFi

Wine cooler

Underfloor heating in the main house

Washing machine & tumble dryer

Pool 12 x 4m

BBQ

SAT TV

### Outdoors

Pool 12 x 4m

Pool house

BBQ

Lawn

Covered and 4 uncovered terraces

Chill out area

3 parkings