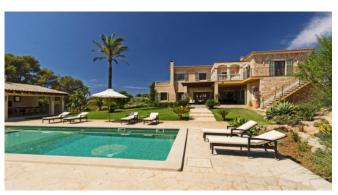

## Description

The generously sized property, 550m² of indoor living space and 300m² of partly covered terraces, consists of a main house and a pool house and boasts a unique Mediteranean ambience. It is the ideal holiday home for discerning guests, who appreciate to experience ultimate relaxation, comfort and privacy. Large families and small groups love the house.

#### **Specials**

This tranquil Majorcan country estate, which was refurbished in 2014 to receive all sophisticated luxuries of the 21st century, is perched on a 21.000m² plot with mature trees. Porto Petro, the small fishing port nearby and the nearest sandy beaches (e.g. Cala Mondrago) are only 3 km away, the fantastic Golf Club Vall d' Or is about 10 driving minutes away.

### Outdoors

Pool 12 x 4m

Pool house

BBQ

Lawn

Covered and 4 uncovered terraces

Chill out area

3 parkings