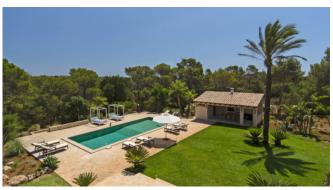

## Description

The generously sized property, 550m² of indoor living space and 300m² of partly covered terraces, consists of a main house and a pool house and boasts a unique Mediteranean ambience. It is the ideal holiday home for discerning guests, who appreciate to experience ultimate relaxation, comfort and privacy. Large families and small groups love the house.

### Outdoors

Pool 12 x 4m

Pool house

BBQ

Lawn

Covered and 4 uncovered terraces

Chill out area

3 parkings