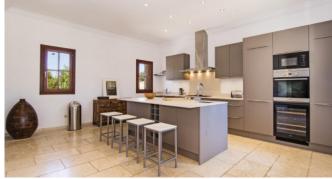

## Living and Dining

Fully equipped kitchen

Wine cooler

TV/SAT

Large dining table