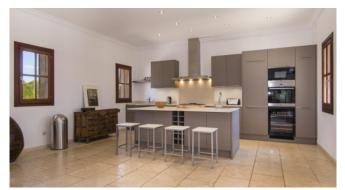

## Living and Dining

Fully equipped kitchen

Wine cooler

TV/SAT

Large dining table