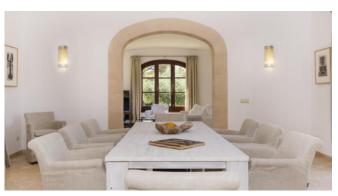

## Living and Dining

Fully equipped kitchen

Wine cooler

TV/SAT

Large dining table