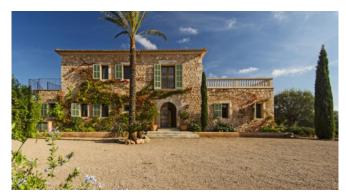

## Description

The generously sized property, 550m² of indoor living space and 300m² of partly covered terraces, consists of a main house and a pool house and boasts a unique Mediteranean ambience. It is the ideal holiday home for discerning guests, who appreciate to experience ultimate relaxation, comfort and privacy. Large families and small groups love the house.

#### **Specials**

This tranquil Majorcan country estate, which was refurbished in 2014 to receive all sophisticated luxuries of the 21st century, is perched on a 21.000m² plot with mature trees. Porto Petro, the small fishing port nearby and the nearest sandy beaches (e.g. Cala Mondrago) are only 3 km away, the fantastic Golf Club Vall d' Or is about 10 driving minutes away.