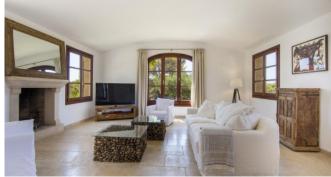

## Description

The generously sized property, 550m² of indoor living space and 300m² of partly covered terraces, consists of a main house and a pool house and boasts a unique Mediteranean ambience. It is the ideal holiday home for discerning guests, who appreciate to experience ultimate relaxation, comfort and privacy. Large families and small groups love the house.

### **General Information**

WiFi

Wine cooler

Underfloor heating in the main house

Washing machine & tumble dryer

Pool 12 x 4m

BBQ

SAT TV