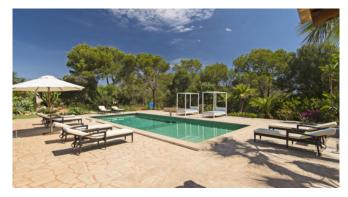

### Outdoors

Pool 12 x 4m

Pool house

BBQ

Lawn

Covered and 4 uncovered terraces

Chill out area

3 parkings

### **General Information**

WiFi

Wine cooler

Underfloor heating in the main house

Washing machine & tumble dryer

Pool 12 x 4m

BBQ

SAT TV