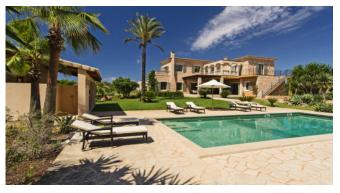

## Description

The generously sized property, 550m² of indoor living space and 300m² of partly covered terraces, consists of a main house and a pool house and boasts a unique Mediteranean ambience. It is the ideal holiday home for discerning guests, who appreciate to experience ultimate relaxation, comfort and privacy. Large families and small groups love the house.

#### **Specials**

This tranquil Majorcan country estate, which was refurbished in 2014 to receive all sophisticated luxuries of the 21st century, is perched on a 21.000m² plot with mature trees. Porto Petro, the small fishing port nearby and the nearest sandy beaches (e.g. Cala Mondrago) are only 3 km away, the fantastic Golf Club Vall d' Or is about 10 driving minutes away.

### Outdoors

Pool 12 x 4m

Pool house

BBQ

Lawn

Covered and 4 uncovered terraces

Chill out area

3 parkings