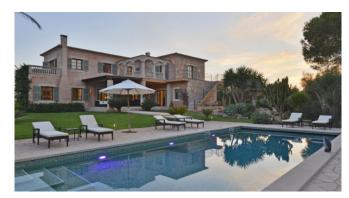

## Description

The generously sized property, 550m² of indoor living space and 300m² of partly covered terraces, consists of a main house and a pool house and boasts a unique Mediteranean ambience. It is the ideal holiday home for discerning guests, who appreciate to experience ultimate relaxation, comfort and privacy. Large families and small groups love the house.

#### **Specials**

This tranquil Majorcan country estate, which was refurbished in 2014 to receive all sophisticated luxuries of the 21st century, is perched on a 21.000m² plot with mature trees. Porto Petro, the small fishing port nearby and the nearest sandy beaches (e.g. Cala Mondrago) are only 3 km away, the fantastic Golf Club Vall d' Or is about 10 driving minutes away.

### Outdoors

Pool 12 x 4m

Pool house

BBQ

Lawn

Covered and 4 uncovered terraces

Chill out area

3 parkings