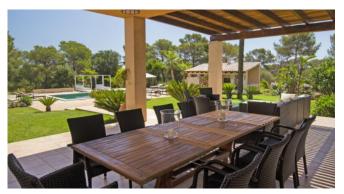

## Living and Dining

Fully equipped kitchen

Wine cooler

TV/SAT

Large dining table

### Outdoors

Pool 12 x 4m

Pool house

BBQ

Lawn

Covered and 4 uncovered terraces

Chill out area

3 parkings