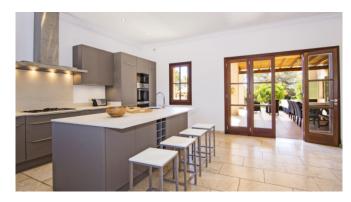

## Living and Dining

Fully equipped kitchen

Wine cooler

TV/SAT

Large dining table