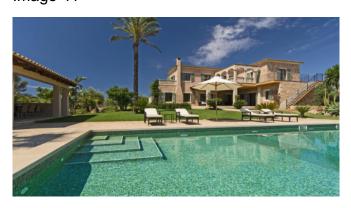

## Description

The generously sized property, 550m² of indoor living space and 300m² of partly covered terraces, consists of a main house and a pool house and boasts a unique Mediteranean ambience. It is the ideal holiday home for discerning guests, who appreciate to experience ultimate relaxation, comfort and privacy. Large families and small groups love the house.

#### **Specials**

This tranquil Majorcan country estate, which was refurbished in 2014 to receive all sophisticated luxuries of the 21st century, is perched on a 21.000m² plot with mature trees. Porto Petro, the small fishing port nearby and the nearest sandy beaches (e.g. Cala Mondrago) are only 3 km away, the fantastic Golf Club Vall d' Or is about 10 driving minutes away.

### Outdoors

Pool 12 x 4m

Pool house

BBQ

Lawn

Covered and 4 uncovered terraces

Chill out area

3 parkings