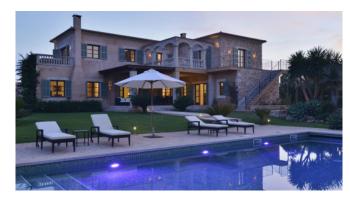

## Description

The generously sized property, 550m² of indoor living space and 300m² of partly covered terraces, consists of a main house and a pool house and boasts a unique Mediteranean ambience. It is the ideal holiday home for discerning guests, who appreciate to experience ultimate relaxation, comfort and privacy. Large families and small groups love the house.

#### **Specials**

This tranquil Majorcan country estate, which was refurbished in 2014 to receive all sophisticated luxuries of the 21st century, is perched on a 21.000m² plot with mature trees. Porto Petro, the small fishing port nearby and the nearest sandy beaches (e.g. Cala Mondrago) are only 3 km away, the fantastic Golf Club Vall d' Or is about 10 driving minutes away.

### Outdoors

Pool 12 x 4m

Pool house

BBQ

Lawn

Covered and 4 uncovered terraces

Chill out area

3 parkings