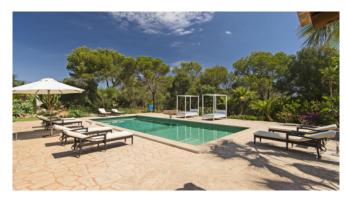

### Outdoors

Pool 12 x 4m

Pool house

BBQ

Lawn

Covered and 4 uncovered terraces

Chill out area

3 parkings

### **General Information**

WiFi

Wine cooler

Underfloor heating in the main house

Washing machine & tumble dryer

Pool 12 x 4m

BBQ

SAT TV