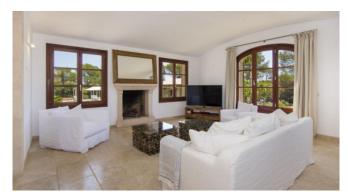

### **General Information**

WiFi

Wine cooler

Underfloor heating in the main house

Washing machine & tumble dryer

Pool 12 x 4m

BBQ

SAT TV

## Living and Dining

Fully equipped kitchen

Wine cooler

TV/SAT

Large dining table