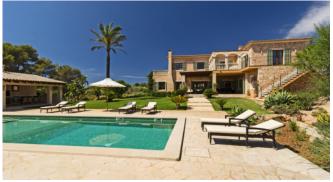

## Description

The generously sized property, 550m² of indoor living space and 300m² of partly covered terraces, consists of a main house and a pool house and boasts a unique Mediteranean ambience. It is the ideal holiday home for discerning guests, who appreciate to experience ultimate relaxation, comfort and privacy. Large families and small groups love the house.

#### **Specials**

This tranquil Majorcan country estate, which was refurbished in 2014 to receive all sophisticated luxuries of the 21st century, is perched on a 21.000m² plot with mature trees. Porto Petro, the small fishing port nearby and the nearest sandy beaches (e.g. Cala Mondrago) are only 3 km away, the fantastic Golf Club Vall d' Or is about 10 driving minutes away.

### Outdoors

Pool 12 x 4m

Pool house

BBQ

Lawn

Covered and 4 uncovered terraces

Chill out area

3 parkings