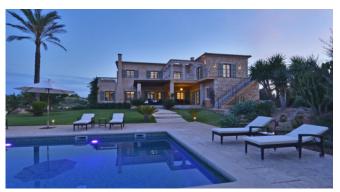

## Description

The generously sized property, 550m² of indoor living space and 300m² of partly covered terraces, consists of a main house and a pool house and boasts a unique Mediteranean ambience. It is the ideal holiday home for discerning guests, who appreciate to experience ultimate relaxation, comfort and privacy. Large families and small groups love the house.

#### **Specials**

This tranquil Majorcan country estate, which was refurbished in 2014 to receive all sophisticated luxuries of the 21st century, is perched on a 21.000m² plot with mature trees. Porto Petro, the small fishing port nearby and the nearest sandy beaches (e.g. Cala Mondrago) are only 3 km away, the fantastic Golf Club Vall d' Or is about 10 driving minutes away.

### Outdoors

Pool 12 x 4m

Pool house

BBQ

Lawn

Covered and 4 uncovered terraces

Chill out area

3 parkings