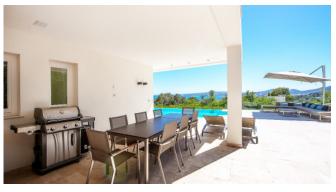

The property's architecture is clean and minimalistic and so is its interior design that channels one's sight to the fantastic seaview and the colourful enlighted pool area outside. The open-plan kitchen and the large living- and dining area create a cosy atmosphere. Outside the large pool area with seaview and partly covered terraces guarantee enjoyable moments under the sun of Mallorca.

## Outdoors

Infinity- Pool 10m

Partly covered terraces, Chill-Out area

Seaview