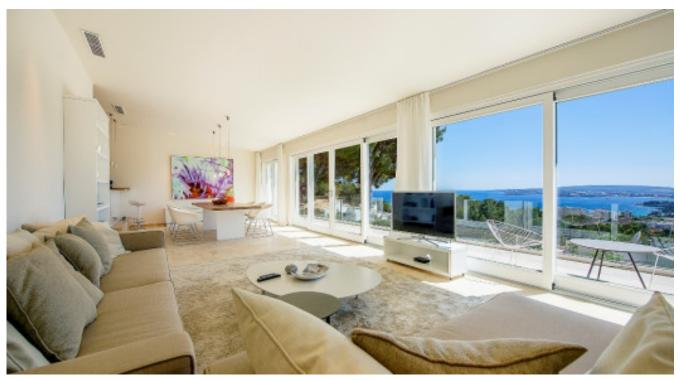

The property's architecture is clean and minimalistic and so is its interior design that channels one's sight to the fantastic seaview and the colourful enlighted pool area outside. The open-plan kitchen and the large living- and dining area create a cosy atmosphere. Outside the large pool area with seaview and partly covered terraces guarantee enjoyable moments under the sun of Mallorca.

## Living and Dining

Open Plan ground floor on two levels with guest toilet
Large American kitchen
Dining table with seaview
Cosy living area with access to the terrace
Light and modern interior design