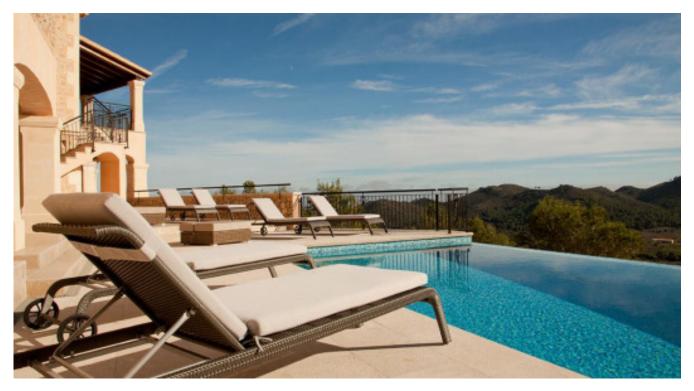

This newly built property accommodates 8 persons in for spacious double-bedrooms all with bath en-suite. Guests can enjoy all amenities like Sauna and BBQ or they can just relax at the sun terrace and take a bath in the large infinity pool.

### Outdoors

Infinity Pool 8 x 4m Outdoor kitchen with BBQ